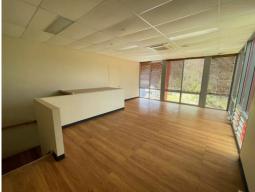

## 109sqm Warehouse/Office

- \* 68 sqm Warehouse.
- \* 41sqm Mezzanine Office space (approx).
- \* 1 Exclusive car park and access to visitor parking.
- \* Bathroom and Kitchenette Facilities.
- \* Large reception/showroom. Air-conditioned office space.
- \* Access via container height electric roller door. Concrete tilt panel.
- \* 9km to the Logan motorway. 3.4km to Beaudesert Road.
- \* Close proximity to Sunnybank.
- \* Clean and Tidy complex.
- \* NBN available. Fibre Internet in the area.
- \* Contact Agents Manoli Nicolas on 0400 082 170 for an inspection today.