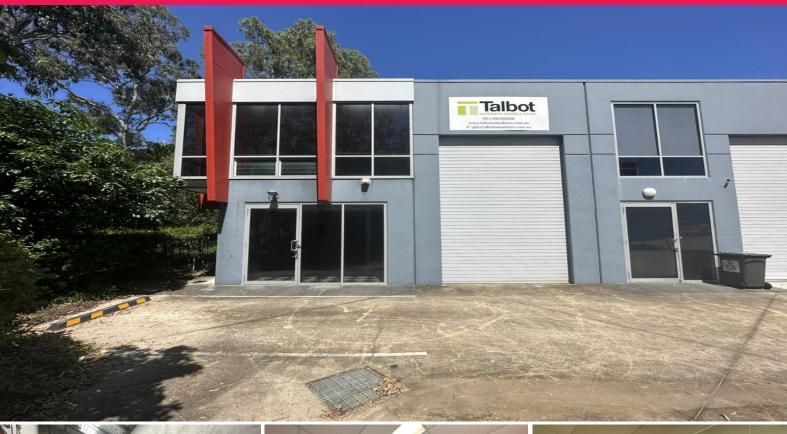

## LJ Hooker Commercial

11/96 Gardens Drive, Willawong QLD 4110

## 109sqm Warehouse/Office

- \* 68 sqm Warehouse.
- \* 41sqm Mezzanine Office space (approx).
- \* 1 Exclusive car park and access to visitor parking.
- \* Bathroom and Kitchenette Facilities.
- \* Large reception/showroom. Air-conditioned office space.
- \* Access via container height electric roller door. Concrete tilt panel.
- \* 9km to the Logan motorway. 3.4km to Beaudesert Road.
- \* Close proximity to Sunnybank.
- \* Clean and Tidy complex.
- \* NBN available. Fibre Internet in the area.
- \* Contact Agents Manoli Nicolas on 0400 082 170 for an inspection today.

LEASE RATE: Contact Age

Industrial

FOR LEASE

109sqm