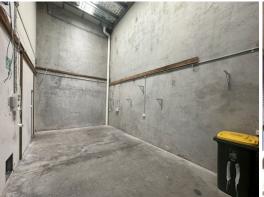

## 109sqm Warehouse/Office

- \* 68 sqm Warehouse.
- \* 41sqm Mezzanine Office space (approx).
- \* 1 Exclusive car park and access to visitor parking.
- \* Bathroom and Kitchenette Facilities.
- \* Large reception/showroom. Air-conditioned office space.
- \* Access via container height electric roller door. Concrete tilt panel.
- \* 9km to the Logan motorway. 3.4km to Beaudesert Road.
- \* Close proximity to Sunnybank.
- \* Clean and Tidy complex.
- \* NBN available. Fibre Internet in the area.
- \* Contact Agents Manoli Nicolas on 0400 082 170 for an inspection today.