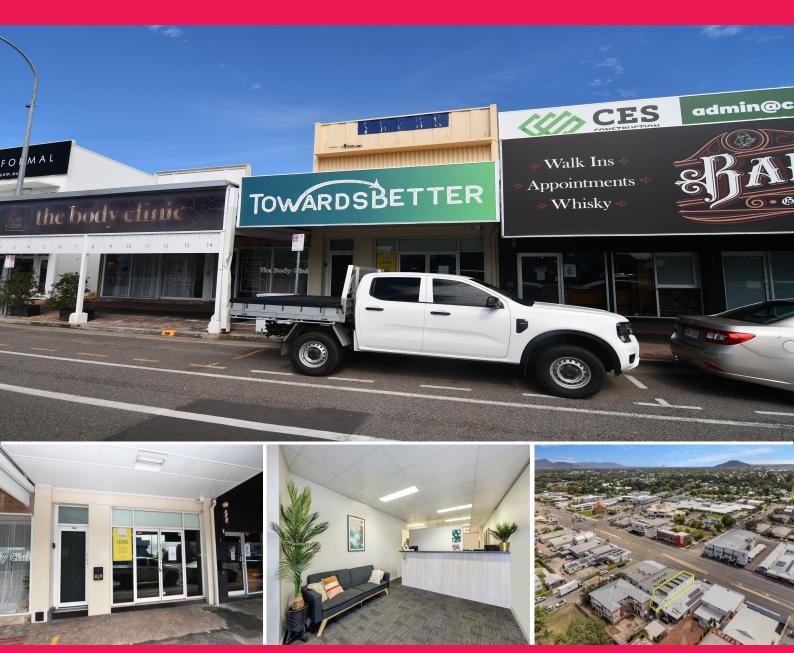

2/106 Charters Towers Road, Hermit Park QLD 4812

## Highly visible, fully fitted ground floor offices

This ground floor tenancy with glass shopfront is available for lease and features:

- Reception and waiting area
- Large open-plan work area
- Archive room
- Kitchen and staff room
- Separate male and female bathrooms
- ample free on-street parking
- NBN ready
- Fully air-conditioned
- Fresh paint and carpet

Rental: \$23,000 per yea

Offices

FOR LEASE

115sqm

Ray White, Commercial

Townsville

Stacie Stockham

0474419166