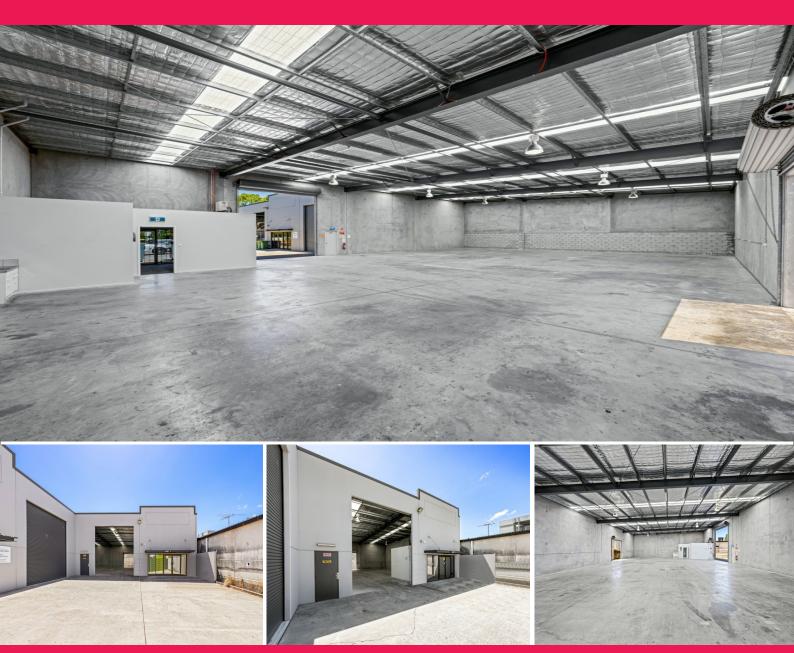

## 434sqm Warehouse/Office. 5 Car Spaces. Clean & Tidy Complex.

- \* Rarely available 434sqm Warehouse/Office.
- \* Clean & Tidy small complex of only 3 units.
- \* Direct truck access to container height roller door.
- \* 24sqm approx. Front office/Showroom Space with air con, kitchenette, and bathroom.
- \* 410sqm Clear span warehouse space with front and rear door.
- \* Concrete tilt panel construction.
- \* Opportunity for container drop off onsite.
- \* Internal amenities & 3 phase power available to the property.
- \* Deal to be done
- \* Contact Exclusive Agent Manoli Nicolas for further details today.