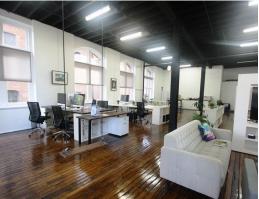

- \* Extra High ceilings
- \* Fully Furnished
- \* Ample Natural Light
- \* Polished Timber Floor
- \* A minute's walk from Central station
- \* Close to all restaurants and bars
- \* Space available 90m2 and 170m2