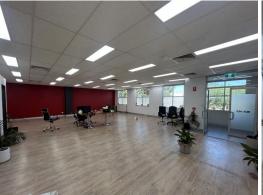

- ? Functional office space totalling 141m?\*
- ? Modern open plan layout
- ? Ducted air conditioning and floor coverings
- ? Lots of natural light
- ? Internal amenities & kitchenette
- ? Adjoins Medical Centre
- ? Council car park directly opposite
- ? Available to occupy now