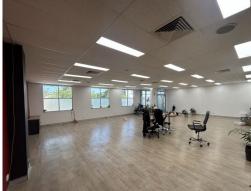

- ? Functional office space totalling 141m?\*
- ? Modern open plan layout
- ? Ducted air conditioning and floor coverings
- ? Lots of natural light
- ? Internal amenities & kitchenette
- ? Adjoins Medical Centre
- ? Council car park directly opposite
- ? Available to occupy now