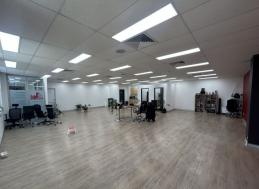

- ? Functional office space totalling 141m?\*
- ? Modern open plan layout
- ? Ducted air conditioning and floor coverings
- ? Lots of natural light
- ? Internal amenities & kitchenette
- ? Adjoins Medical Centre
- ? Council car park directly opposite
- ? Available to occupy now