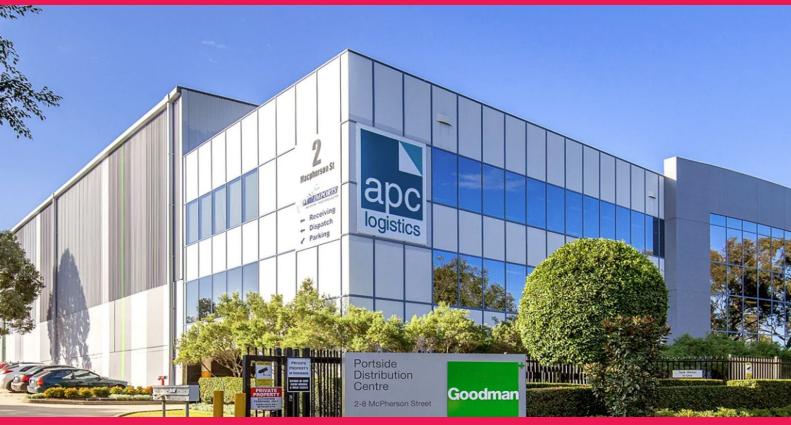

## Unit B1a/2-8 Mcpherson Street, Banksmeadow NSW 2019

## **Portside Distribution Centre**

Building B1A is Available for Lease

The property is broken down into sections, with the office being 941sqm and the warehouse being 4,320sqm to give a total size of 5261sqm.