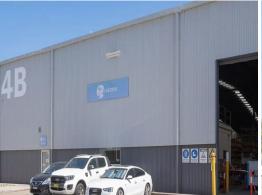

Features include:

- Quality 4,302 sqm warehouse
- 200 sqm office
- Internal clearance height of 7.1-10m
- Access from two sides of the warehouse via four on-grade roller shutters
- ESFR sprinklers
- B-double approved access
- On-site building mana