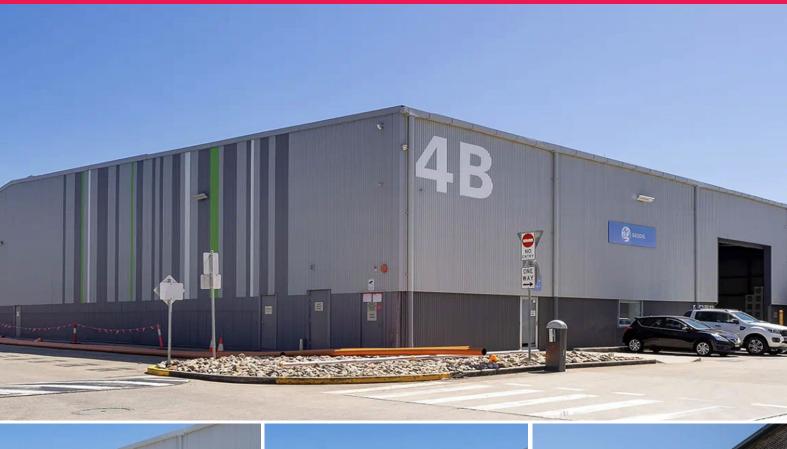

Unit 4b/1a Hale Street, Botany NSW 2019

## **PortAir Industrial Estate**

PortAir Industrial Estate is a premium estate that offers high quality warehouse and office space in South Sydney. Positioned between Port Botany Container Terminal and Sydney Airport, the estate is a large industrial complex offering excellent access to major road, air and sea transport networks.

Features include:

- Quality 4,302 sqm warehouse
- 200 sqm office
- Internal clearance height of 7.1-10m
- Access from two sides of the warehouse via four on-grade roller shutters
- ESFR sprinklers
- B-double approved access
- On-site building mana