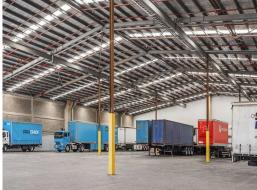

## **PortAir Industrial Estate**

Major industrial complex that offers excellent warehousing facilities plus office accommodation. Yard areas for storage are available and good truck access is a feature.

Features include:

- Office space- 755 sqm
- Warehouse space- 1,499 sqm
- Perfect location for any company that requires quality warehousing close to the port and airport

For more information or to inspect this property, feel free to give Deans Property a call today!