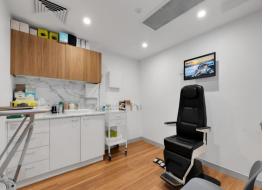

#### PROPERTY FEATURES

- ? 68m?\* ground floor tenancy
- ? Suit medical/allied health or professional office use (STCA)
- ? Existing modern fitout: Reception/waiting room, 2 x consult rooms, procedure room (with water supply), 2 x private work rooms plus kitchen/staff room
- ? Ducted air-conditioning throughout
- ? Excellent main road frontage
- ? OUTGOINGS: \$6,500 pe