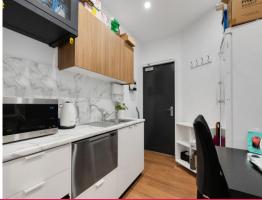

#### PROPERTY FEATURES

- ? 68m?\* ground floor tenancy
- ? Suit medical/allied health or professional office use (STCA)
- ? Existing modern fitout: Reception/waiting room, 2 x consult rooms, procedure room (with water supply), 2 x private work rooms plus kitchen/staff room
- ? Ducted air-conditioning throughout
- ? Excellent main road frontage
- ? OUTGOINGS: \$6,500 pe