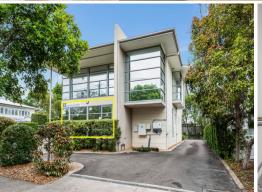

# Ray White.

Tenancy 1/31 Thomas Street, Noosaville QLD 4566

#### PROPERTY FEATURES

- ? 68m?\* ground floor tenancy
- ? Suit medical/allied health or professional office use (STCA)
- ? Existing modern fitout: Reception/waiting room, 2 x consult rooms, procedure room (with water supply), 2 x private work rooms plus kitchen/staff room
- ? Ducted air-conditioning throughout
- ? Excellent main road frontage
- ? OUTGOINGS: \$6,500 pe