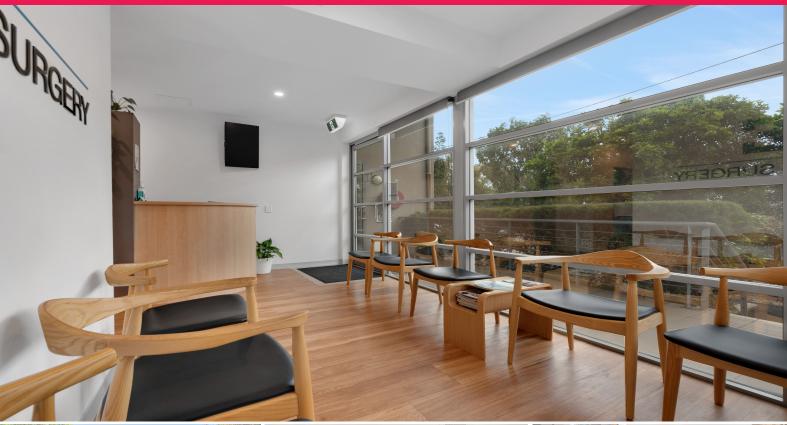

#### PROPERTY FEATURES

- ? 68m?\* ground floor tenancy
- ? Suit medical/allied health or professional office use (STCA)
- ? Existing modern fitout: Reception/waiting room, 2 x consult rooms, procedure room (with water supply), 2 x private work rooms plus kitchen/staff room
- ? Ducted air-conditioning throughout
- ? Excellent main road frontage
- ? OUTGOINGS: \$6,500 pe