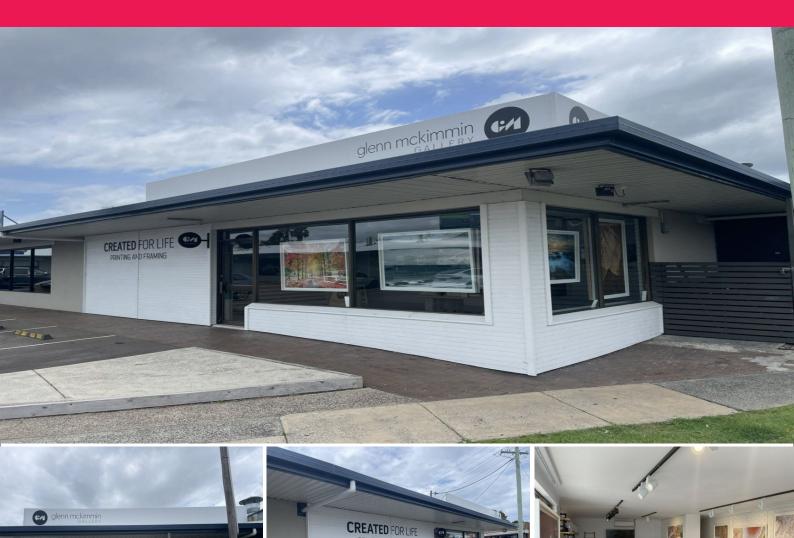

## **SOUGHT AFTER UNIT IN SOUGHT AFTER LOCATION!**

Soon to be available 70m2 shop in the highly regarded town of Long Jetty with direct frontage to The Entrance Road.

Presently used as an art gallery this well-maintained space will appeal to a broad spectrum of businesses to provide them with great exposure to the large volume of daily foot and vehicle traffic.

Additionally, the unit sits in a small group of shops where there is ample parking for customers to utilise in an area fast becoming known for its small boutiquey shops and cafes.

Disclaimer:

All information contain