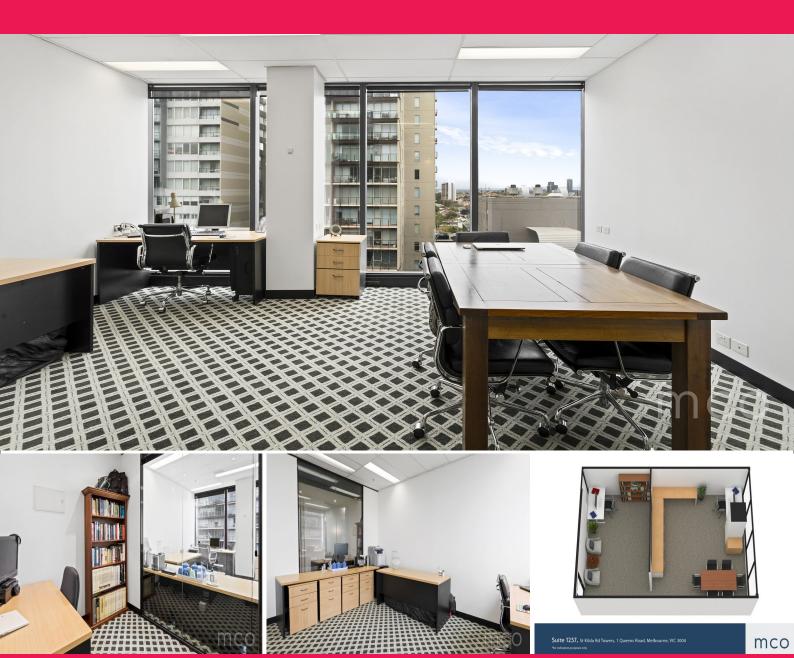

## Premium Investment Opportunity on Melbourne CBD Fringe. **Expansive Windows.**

Find your new workspace at Suite 1237 at the iconic St Kilda Rd Towers, perfectly positioned on the fringe of Melbourne CBD. Readily available for occupation, Suite 1237 showcases a bright and spacious environment, creating a prime investment opportunity.

Suite 1237 boasts:

- Open floorplan promoting teamwork
- Glass partitioning to separate workspace
- Floor-to-ceiling windows allowing plenty of natural light
- Prime position, located on Level 12 of the building

St Kilda Rd Towers is a

Offices FOR SALE Contact Agent. 40.7sqm

**Matt Stedman** 

**Melbourne Commercial** 

salesreception@deaguegroup.com.au Office Sales & Leasing