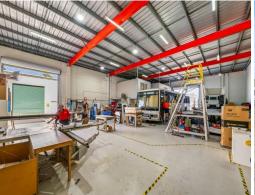

## Freestanding Industrial 636sqm On 1,011sqm Land

- \* Rock Solid Besser Brick Construction
- \* Over 6 metre Internal Clearance (great storage)
- \* Rear fenced yard 140sgm (concrete hardstand)
- \* 3 Phase and 3 Roller Doors
- \* Excellent Access for Large Vehicles
- \* Close to on/off Ramps to M1/Pacific Motorway
- \* Close to Bus Interchange & Shopping Centres
- \* Tenant Relocating, selling Vacant
- \* Auction at LJ Hooker Office 6/3370 Pacific Highway, Springwood on 15/03/2024 at 11:00am (If Not Sold Prior)
- \* Contact Bruce Webster, Exclusive Agent on 0408 551 858

BUILDING AREA: 636sqm

Industrial

FOR SALE

636sqm