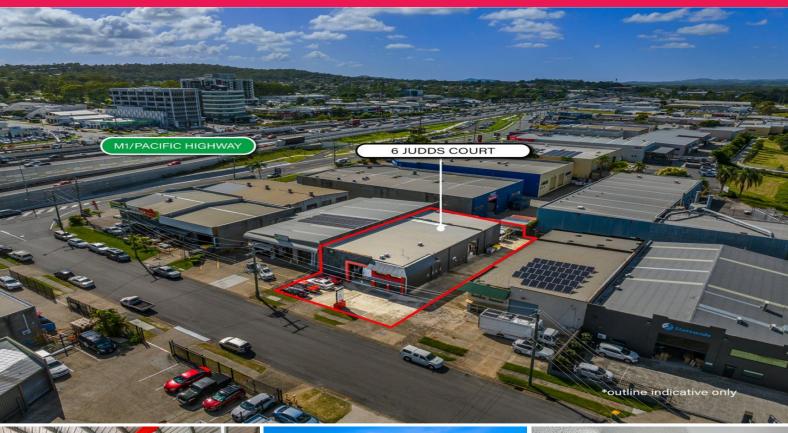

## LJ Hooker Commercial

6 Judds Court, Slacks Creek QLD 4127

## Freestanding Industrial 636sqm On 1,011sqm Land

- \* Rock Solid Besser Brick Construction
- \* Over 6 metre Internal Clearance (great storage)
- \* Rear fenced yard 140sgm (concrete hardstand)
- \* 3 Phase and 3 Roller Doors
- \* Excellent Access for Large Vehicles
- \* Close to on/off Ramps to M1/Pacific Motorway
- \* Close to Bus Interchange & Shopping Centres
- \* Tenant Relocating, selling Vacant
- \* Auction at LJ Hooker Office 6/3370 Pacific Highway, Springwood on 15/03/2024 at 11:00am (If Not Sold Prior)
- \* Contact Bruce Webster, Exclusive Agent on 0408 551 858