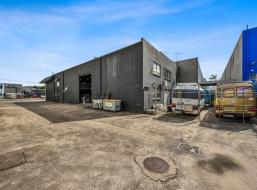

## Freestanding Industrial 636sqm On 1,011sqm Land

- \* Rock Solid Besser Brick Construction
- \* Over 6 metre Internal Clearance (great storage)
- \* Rear fenced yard 140sgm (concrete hardstand)
- \* 3 Phase and 3 Roller Doors
- \* Excellent Access for Large Vehicles
- \* Close to on/off Ramps to M1/Pacific Motorway
- \* Close to Bus Interchange & Shopping Centres
- \* Tenant Relocating, selling Vacant
- \* Auction at LJ Hooker Office 6/3370 Pacific Highway, Springwood on 15/03/2024 at 11:00am (If Not Sold Prior)
- \* Contact Bruce Webster, Exclusive Agent on 0408 551 858

BUILDING AREA: 636sqm

Industrial

FOR SALE

636sqm