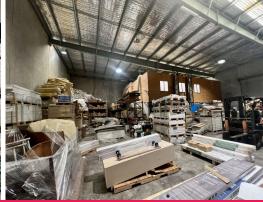

## **MODERN TILT PANEL WAREHOUSE / OFFICE**

- ? Total area 729 sqm
- ? Warehouse 421 sqm
- ? GF Showroom 154 sqm
- ? First floor offices 154 sqm
- ? HIK Vision security system with face recognition and cloud recording
- ? Ducted air conditioning
- ? Kitchenette
- ? 2 Toilets
- ? Ample onsite parking
- ? Easy access to major arterial roads
- ? Close to M1/Pacific Highway and Logan Motorway
- ? Accessible via public transport