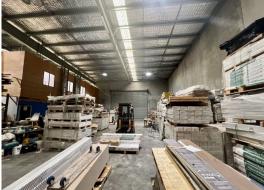

## **MODERN TILT PANEL WAREHOUSE / OFFICE**

- ? Total area 729 sqm
- ? Warehouse 421 sqm
- ? GF Showroom 154 sqm
- ? First floor offices 154 sqm
- ? HIK Vision security system with face recognition and cloud recording
- ? Ducted air conditioning
- ? Kitchenette
- ? 2 Toilets
- ? Ample onsite parking
- ? Easy access to major arterial roads
- ? Close to M1/Pacific Highway and Logan Motorway
- ? Accessible via public transport