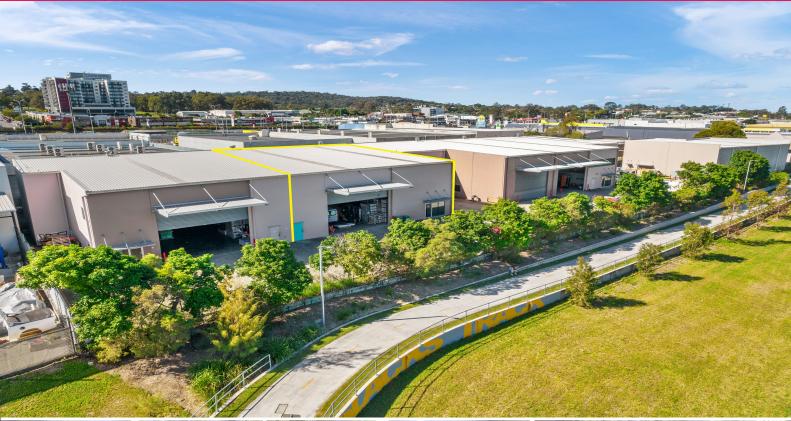

## **MODERN TILT PANEL WAREHOUSE / OFFICE**

- ? Total area 729 sqm
- ? Warehouse 421 sqm
- ? GF Showroom 154 sqm
- ? First floor offices 154 sqm
- ? HIK Vision security system with face recognition and cloud recording
- ? Ducted air conditioning
- ? Kitchenette
- ? 2 Toilets
- ? Ample onsite parking
- ? Easy access to major arterial roads
- ? Close to M1/Pacific Highway and Logan Motorway
- ? Accessible via public transport

Slacks Creek is located

Industrial

FOR LEASE

\$116,000 PA Net + GST + Outgoings

729sqm