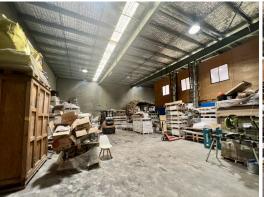

## **MODERN TILT PANEL WAREHOUSE / OFFICE**

- ? Total area 729 sqm
- ? Warehouse 421 sqm
- ? GF Showroom 154 sqm
- ? First floor offices 154 sqm
- ? HIK Vision security system with face recognition and cloud recording
- ? Ducted air conditioning
- ? Kitchenette
- ? 2 Toilets
- ? Ample onsite parking
- ? Easy access to major arterial roads
- ? Close to M1/Pacific Highway and Logan Motorway
- ? Accessible via public transport