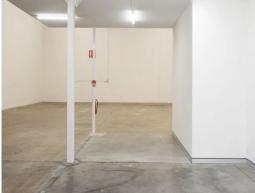

Features include:

- Office: 479sqm + Warehouse 639sqm = 1,118sqm
- Access via Harcourt Parade or Dunning Avenue
- Excellent truck access
- Up to 11.8 metre warehouse clearance height
- Container height roller shutters
- Air-conditioned and c