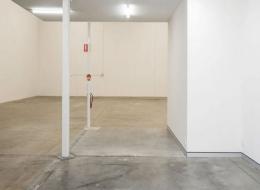

Features include:

- Office: 421sqm + Warehouse: 380sqm = 801sqm
- Access via Harcourt Parade or Dunning Avenue
- Excellent truck access
- Container height roller shutters
- Air-conditioned and carpeted office on ground and first floors
- Generous parking allocations