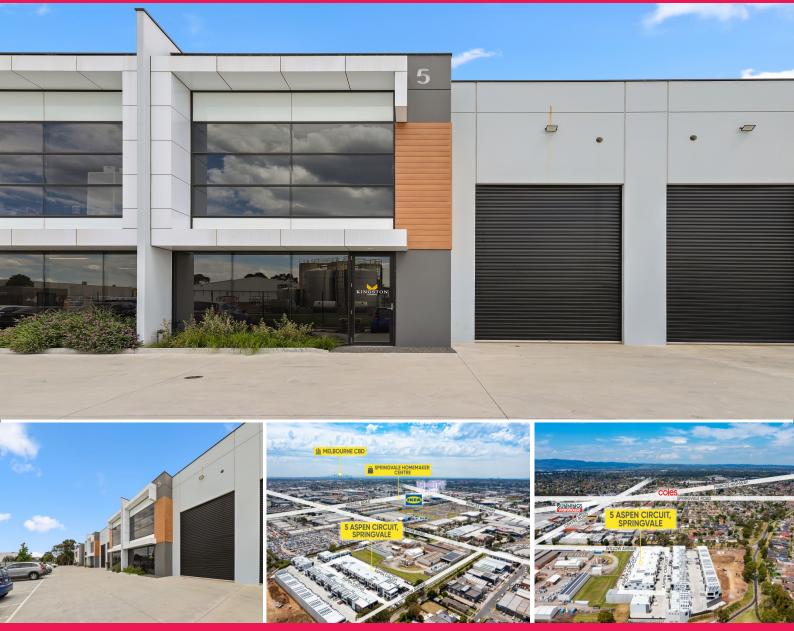

### Near New Warehouse / Office in Popular Springvale Business Park

Occupy immediately - Already bustling with some of Melbourne's most successful small businesses - the sense of community, intelligent design and impeccable finishes make Springvale Business Park second to none. The Business Park is nestled between established residential, commercial & industrial precincts, with easy access to major arterial roads, highways, transport and retail options.

- ? Total building area | 276m2\*
- ? Includes first floor carpeted office | 62m2\*
- ? Polished concrete floors & painted internal walls
- ? Matte black fixtures & fittings
- ? Luxurious kitchenette with high quality cabinetry
- ? Internal clearance up to 7.5 metres\*
- ? Electric roller door,

Industrial FOR LEASE

I ON LEASI

276sqm