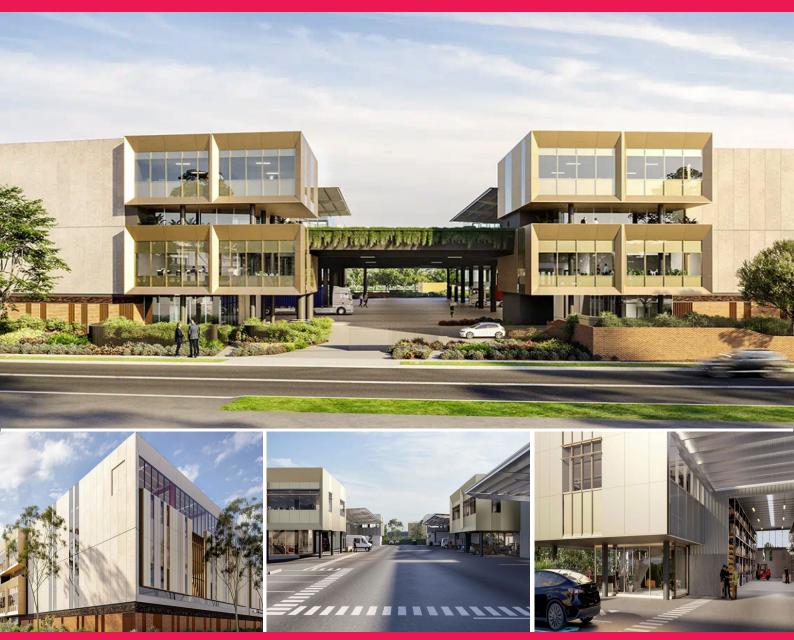

## **Axis Alexandria**

Axis Alexandria is a next-generation industrial facility prominently located at the interchange of the M8 Motorway tunnel in South Sydney. Architecturally designed with innovation front of mind, Axis Alexandria will be a multi-level distribution facility in the heart of South Sydney.

Features include:

- 168sqm office & 1,315sqm warehouse = 1,483sqm
- Net carbon zero development
- Shared access via on-grade roller shutters
- Undercover warehouse loading
- 11.3m x 11.3m typical internal structural steel grid spacing
- On-site parking with undercover