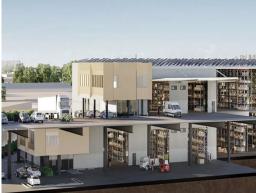

## **Axis Alexandria**

Axis Alexandria is a next-generation industrial facility prominently located at the interchange of the M8 Motorway tunnel in South Sydney. Architecturally designed with innovation front of mind, Axis Alexandria will be a multi-level distribution facility in the heart of South Sydney.

Features include:

- Net carbon zero development
- Shared access via on-grade roller shutters
- Undercover warehouse loading
- 11.3m x 11.3m typical internal structural steel grid spacing
- Modern, ancillary office pods with ample natural light and window glazing for privacy
- On-site parking with undercover
- 4 electric vehicle (E