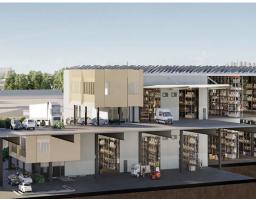

## **Axis Alexandria**

Axis Alexandria is a next-generation industrial facility prominently located at the interchange of the M8 Motorway tunnel in South Sydney. Architecturally designed with innovation front of mind, Axis Alexandria will be a multi-level distribution facility in the heart of South Sydney.

Features include:

- Net carbon zero development
- Shared access via on-grade roller shutters
- Undercover warehouse loading
- 11.3m x 11.3m typical internal structural steel grid spacing
- Modern, ancillary office pods with ample natural light and window glazing for privacy
- On-site parking with undercover
- 4 electric vehicle (E