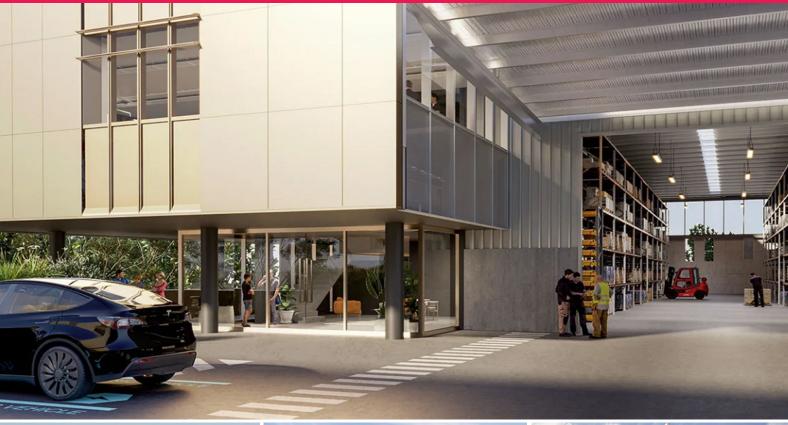

## **Axis Alexandria**

Axis Alexandria is a next-generation industrial facility prominently located at the interchange of the M8 Motorway tunnel in South Sydney. Architecturally designed with innovation front of mind, Axis Alexandria will be a multi-level distribution facility in the heart of South Sydney.

Features include:

- Net carbon zero development
- Shared access via on-grade roller shutters
- Undercover warehouse loading
- 11.3m x 11.3m typical internal structural steel grid spacing
- Modern, ancillary office pods with ample natural light and window glazing for privacy
- On-site parking with undercover
- 4 electric vehicle (E