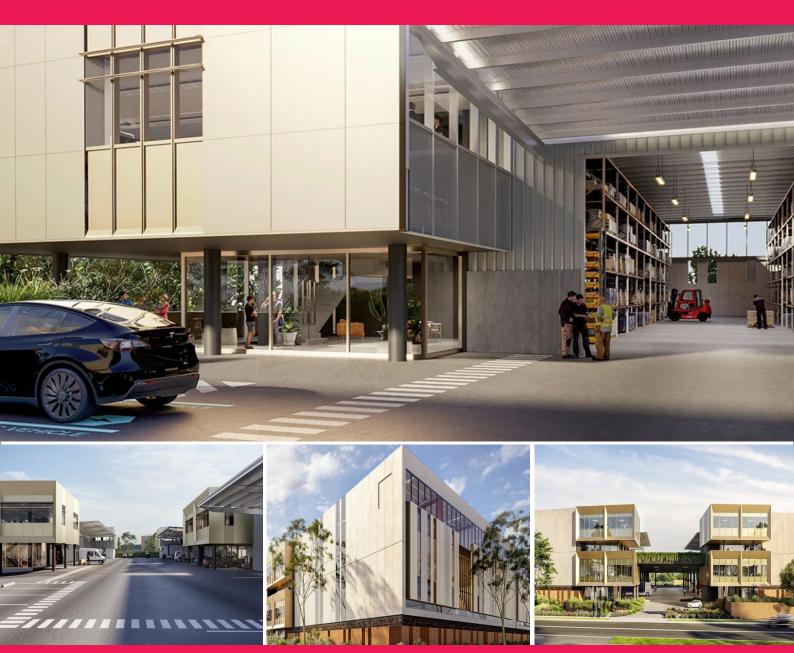

## **Axis Alexandria**

Axis Alexandria is a next-generation industrial facility prominently located at the interchange of the M8 Motorway tunnel in South Sydney. Architecturally designed with innovation front of mind, Axis Alexandria will be a multi-level distribution facility in the heart of South Sydney.

Features include:

- Net carbon zero development
- Shared access via on-grade roller shutters
- Undercover warehouse loading
- 11.3m x 11.3m typical internal structural steel grid spacing
- Modern, ancillary office pods with ample natural light and window glazing for privacy
- On-site parking with undercover
- 4 electric vehicle (E