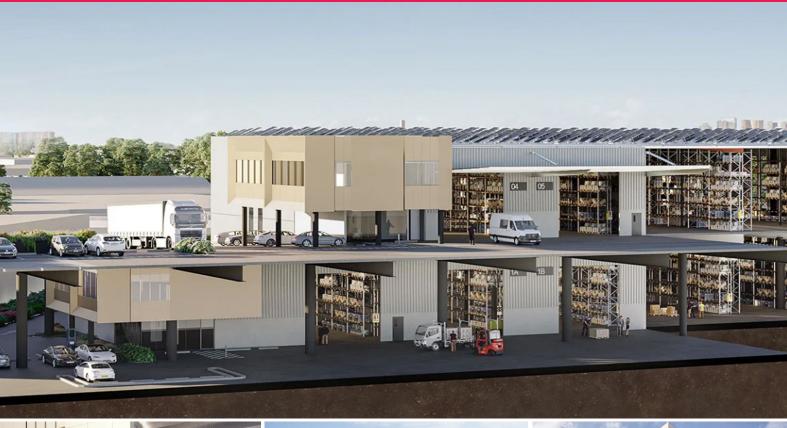

## **Axis Alexandria**

Axis Alexandria is a next-generation industrial facility prominently located at the interchange of the M8 Motorway tunnel in South Sydney. Architecturally designed with innovation front of mind, Axis Alexandria will be a multi-level distribution facility in the heart of South Sydney.

Features include:

- Net carbon zero development
- Shared access via on-grade roller shutters
- Undercover warehouse loading
- 11.3m x 11.3m typical internal structural steel grid spacing
- Modern, ancillary office pods with ample natural light and window glazing for privacy
- On-site parking with undercover
- 4 electric vehicle (E