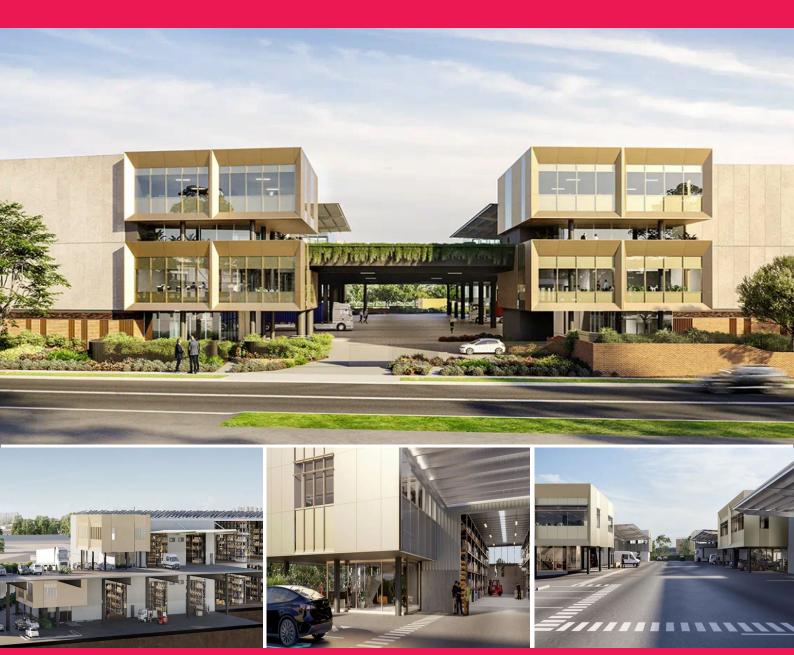

## Axis Alexandria

Axis Alexandria is a next-generation industrial facility prominently located at the interchange of the M8 Motorway tunnel in South Sydney. Architecturally designed with innovation front of mind, Axis Alexandria will be a multi-level distribution facility in the heart of South Sydney.

Features include:

- Net carbon zero development
- Shared access via on-grade roller shutters
- Undercover warehouse loading
- 11.3m x 11.3m typical internal structural steel grid spacing
- Modern, ancillary office pods with ample natural light and window glazing for privacy
- On-site parking with undercover
- 4 electric vehicle (E