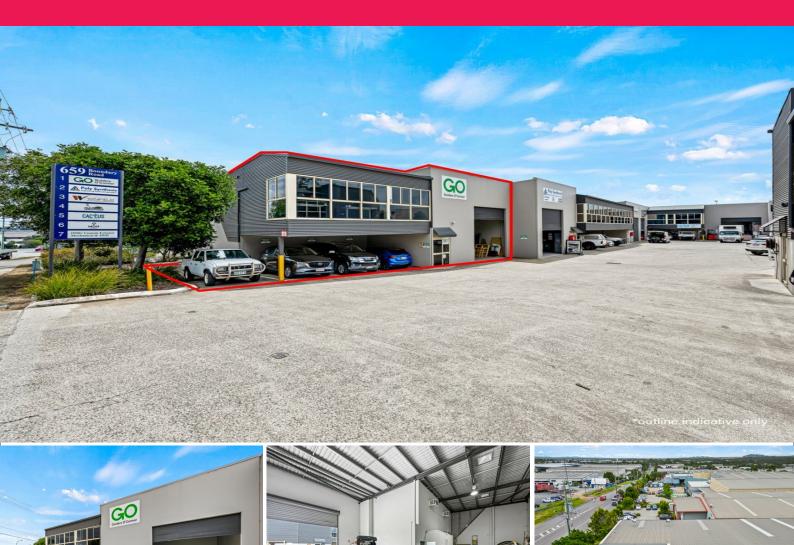

## LJ Hooker Commercial

1/659 Boundary Road, Darra QLD 4076

## 259sqm Prime Warehouse/Office. Under-Cover Parking.

- \* 259sgm Warehouse/office ready to go.
- \* 59sqm First Floor Office. Air Conditioned.
- \* 200sqm Warehouse Space. Roller Door Access.
- \* Clearspan Warehouse Space.
- \* 2 x Staff Toilets.
- \* 4 onsite car spaces.
- \* Deal to be done. Tenant moving out early.
- $^{\star}$  Contact Exclusive Agents Manoli Nicolas on 0400 082 170or Tasmin Colquhoun on 0450 827 646 to inspect today.

LEASE RATE: Contact Agent AVAILABLE SPACE: 259 sqm

Located approximately 1

Industrial

FOR LEASE

259sqm