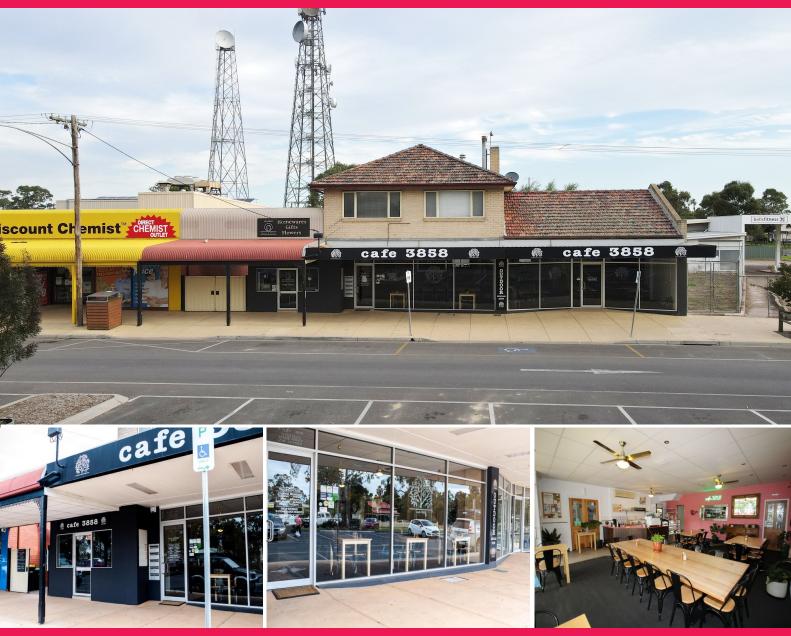

14 George Street, Heyfield VIC 3858

## CAFE 3858. LICENSED CAFE, HEAVY TOURIST AREA IN HEYFIELD.

Phone enquiries - please quote property ID 32926.

Looking for a country tree change, to escape the hustle and bustle of city life, then Cafe 3858 is a busy cafe located in a very heavy and popular populated tourist area with great local clientele. This renowned cafe has been operating for 15 years.

Consistent year-round trade, with three dining areas and a courtyard. Great local produce available, award-winning best coffee, cafe, and best customer service.

Cafe 3858 is located in Heyfield in the Gippsland region of Victoria. This area has an extremely heavy tourist trade including commuters from Melbourne for both local and international tourists. Gippsla