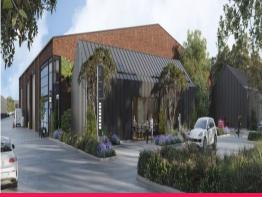

## **Southend Lane**

A limited-edition of nine hybrid warehouse and office units cleverly repurposed for modern business. Southend Lane's original red brickwork has been carefully preserved, and its distinct Y-frame structural spine retained, for a building with endearing industrial identity.

Here the past collides with the present, fusing contemporary design with raw, industrial edge.

Key features:

- Nine boutique warehouse units from 1,793 2,943 sqm
- Premium high clearance warehouse space (max. 12m)
- 72kW rooftop solar for each unit
- 5 tonne point load to