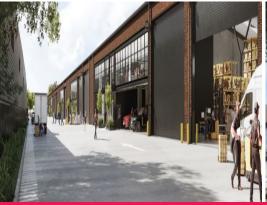

## **Southend Lane**

A limited-edition of nine hybrid warehouse and office units cleverly repurposed for modern business. Southend Lane's original red brickwork has been carefully preserved, and its distinct Y-frame structural spine retained, for a building with endearing industrial identity.

Here the past collides with the present, fusing contemporary design with raw, industrial edge.

Key features:

- Nine boutique warehouse units from 1,793 2,943 sqm
- Premium high clearance warehouse space (max. 12m)
- 72kW rooftop solar for each unit
- 5 tonne point load to