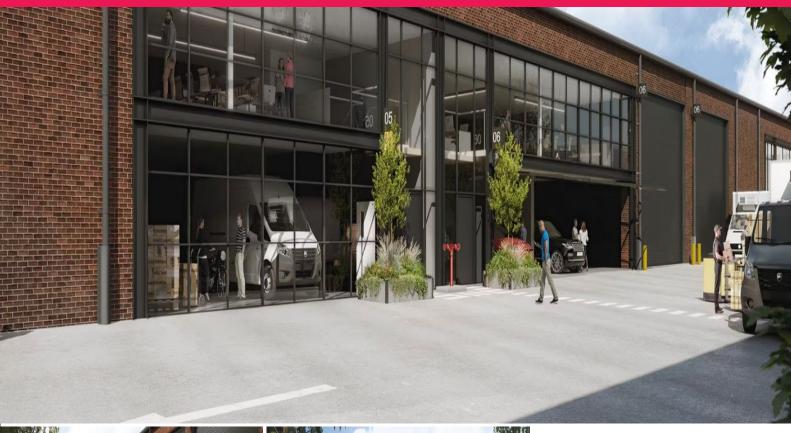

## **Southend Lane**

A limited-edition of nine hybrid warehouse and office units cleverly repurposed for modern business. Southend Lane's original red brickwork has been carefully preserved, and its distinct Y-frame structural spine retained, for a building with endearing industrial identity.

Here the past collides with the present, fusing contemporary design with raw, industrial edge.

Key features:

- Nine boutique warehouse units from 1,793 2,943 sqm
- Premium high clearance warehouse space (max. 12m)
- 72kW rooftop solar for each unit
- 5 tonne point load to