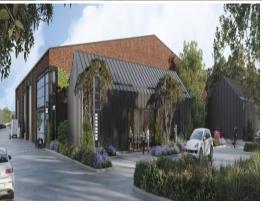

## **Southend Lane**

A limited-edition of nine hybrid warehouse and office units cleverly repurposed for modern business. Southend Lane's original red brickwork has been carefully preserved, and its distinct Y-frame structural spine retained, for a building with endearing industrial identity.

Here the past collides with the present, fusing contemporary design with raw, industrial edge.

Key features:

- Nine boutique warehouse units from 1,793 2,943 sqm
- Premium high clearance warehouse space (max. 12m)
- 72kW rooftop solar for each unit
- 5 tonne point load to