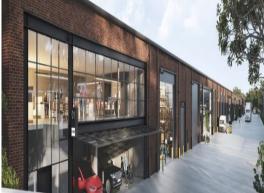

## **Southend Lane**

A limited-edition of nine hybrid warehouse and office units cleverly repurposed for modern business. Southend Lane's original red brickwork has been carefully preserved, and its distinct Y-frame structural spine retained, for a building with endearing industrial identity.

Here the past collides with the present, fusing contemporary design with raw, industrial edge.

Key features:

- Nine boutique warehouse units from 1,793 2,943 sqm
- Premium high clearance warehouse space (max. 12m)
- 72kW rooftop solar for each unit
- 5 tonne point load to