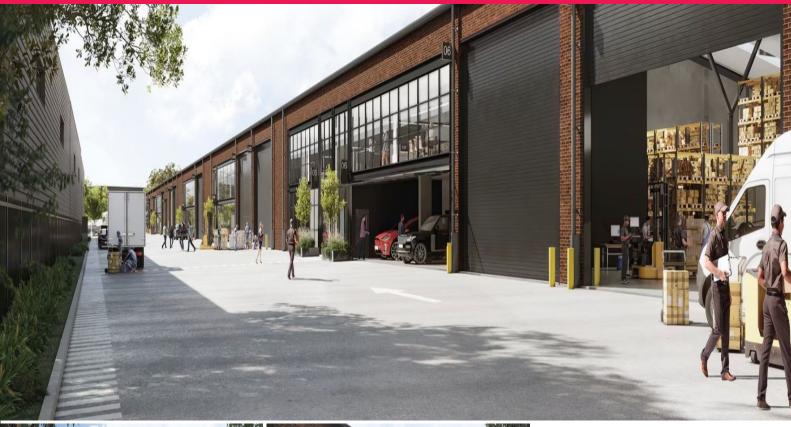

## **Southend Lane**

A limited-edition of nine hybrid warehouse and office units cleverly repurposed for modern business. Southend Lane's original red brickwork has been carefully preserved, and its distinct Y-frame structural spine retained, for a building with endearing industrial identity.

Here the past collides with the present, fusing contemporary design with raw, industrial edge.

Key features:

- Nine boutique warehouse units from 1,793 2,943 sqm
- Premium high clearance warehouse space (max. 12m)
- 72kW rooftop solar for each unit
- 5 tonne point load to