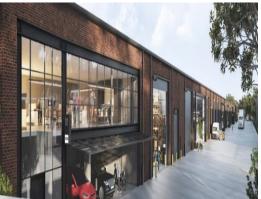

## **Southend Lane**

A limited-edition of nine hybrid warehouse and office units cleverly repurposed for modern business. Southend Lane's original red brickwork has been carefully preserved, and its distinct Y-frame structural spine retained, for a building with endearing industrial identity.

Here the past collides with the present, fusing contemporary design with raw, industrial edge.

Key features:

- Nine boutique warehouse units from 1,793 2,943 sqm
- Premium high clearance warehouse space (max. 12m)
- 72kW rooftop solar for each unit
- 5 tonne point load to