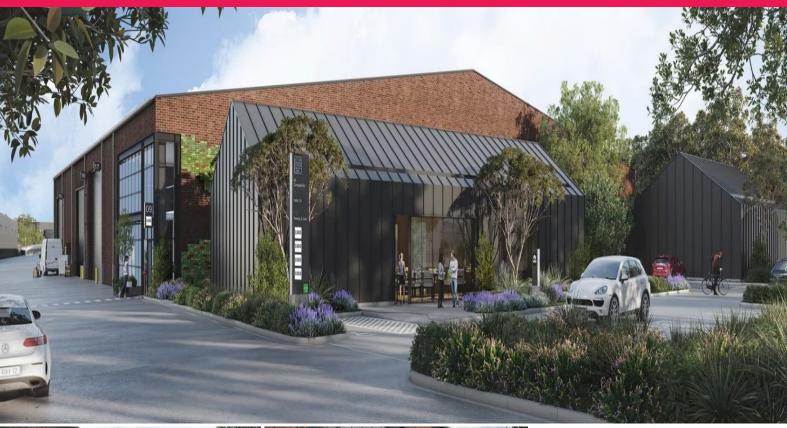

## **Southend Lane**

A limited-edition of nine hybrid warehouse and office units cleverly repurposed for modern business. Southend Lane's original red brickwork has been carefully preserved, and its distinct Y-frame structural spine retained, for a building with endearing industrial identity.

Here the past collides with the present, fusing contemporary design with raw, industrial edge.

Key features:

- Nine boutique warehouse units from 1,793 2,943 sqm
- Premium high clearance warehouse space (max. 12m)
- 72kW rooftop solar for each unit
- 5 tonne point load to