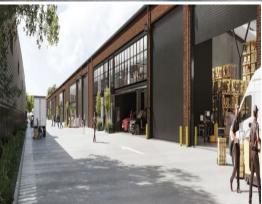

## **Southend Lane**

A limited-edition of nine hybrid warehouse and office units cleverly repurposed for modern business. Southend Lane's original red brickwork has been carefully preserved, and its distinct Y-frame structural spine retained, for a building with endearing industrial identity.

Here the past collides with the present, fusing contemporary design with raw, industrial edge.

Key features:

- Nine boutique warehouse units from 1,793 2,943 sqm
- Premium high clearance warehouse space (max. 12m)
- 72kW rooftop solar for each unit
- 5 tonne point load to