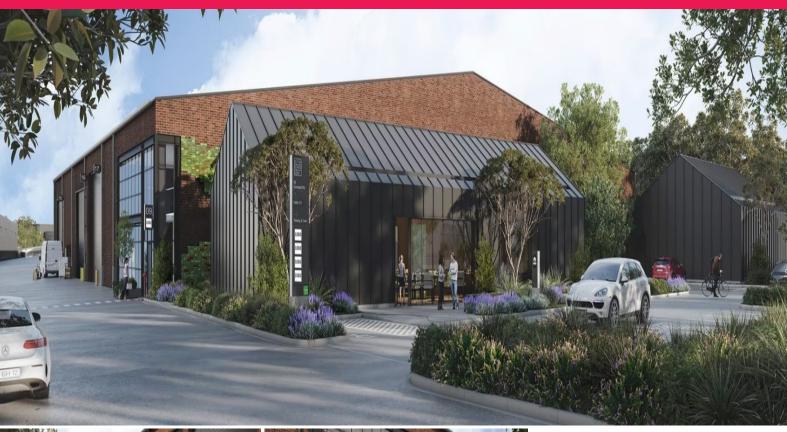

## **Southend Lane**

A limited-edition of nine hybrid warehouse and office units cleverly repurposed for modern business. Southend Lane's original red brickwork has been carefully preserved, and its distinct Y-frame structural spine retained, for a building with endearing industrial identity.

Here the past collides with the present, fusing contemporary design with raw, industrial edge.

Key features:

- Nine boutique warehouse units from 1,793 2,943 sqm
- Premium high clearance warehouse space (max. 12m)
- 72kW rooftop solar for each unit
- 5 tonne point load to