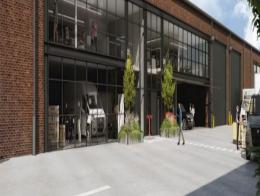

## **Southend Lane**

A limited-edition of nine hybrid warehouse and office units cleverly repurposed for modern business. Southend Lane's original red brickwork has been carefully preserved, and its distinct Y-frame structural spine retained, for a building with endearing industrial identity.

Here the past collides with the present, fusing contemporary design with raw, industrial edge.

Key features:

- Nine boutique warehouse units from 1,793 2,943 sqm
- Premium high clearance warehouse space (max. 12m)
- 72kW rooftop solar for each unit
- 5 tonne point load to