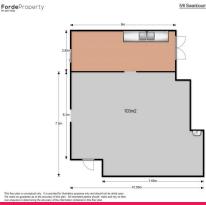

- Premises 103m2 (approx.)
- Large onsite car park
- Neighbouring tenancies include; Noosaville Bakery, Chada Thai Restaurant, Liquorland Bottle Shop, Noosaville Hair and Beauty, Noosa Mind and Body
- Adjacent to Goodstart child care

For more information, p

Retail FOR LEASE \$3,278 P/M + Outs + GST 103sqm