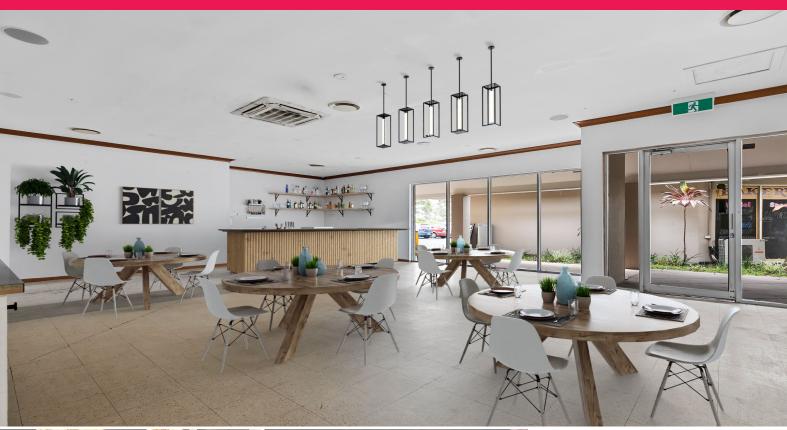

## **Noosaville Restaurant / Office Space For Lease**

Exciting opportunity for a restaurant to operate in the popular Noosaville neighbourhood centre within the surrounding estates of Bushlands, Beckman's Green and Doonella. This versatile 103m2 is also suitable for office space. Conveniently located close to busy Noosa Eumundi Road. This premises is available for lease NOW.

- Premises 103m2 (approx.)
- Large onsite car park
- Neighbouring tenancies include; Noosaville Bakery, Chada Thai Restaurant, Liquorland Bottle Shop, Noosaville Hair and Beauty, Noosa Mind and Body
- Adjacent to Goodstart child care