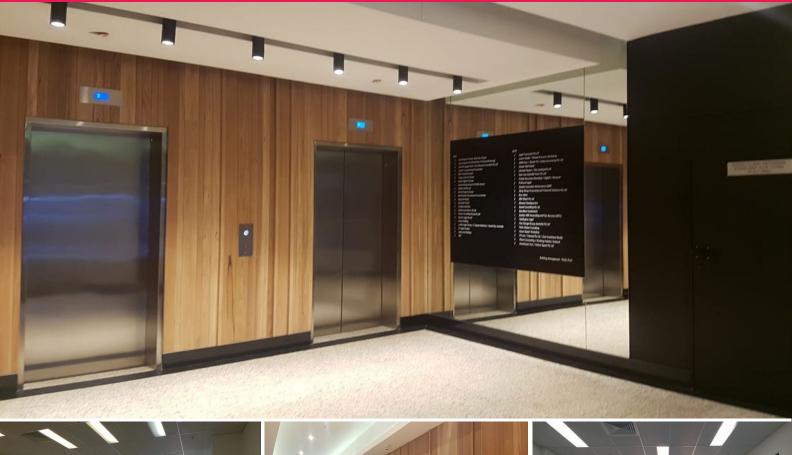

## Prime Office Location in Sydney CBD !

International House is situated at the corner of Pitt Street near QVB, Hyde Park & World Square comprising 2 merged office buildings built circa. 1925, 7 levels of office space and NAB, Flight Centre & Subway at street level. The building offers excellent value for tenants in the CBD's midtown precinct.

Features include:

- 94 sqm office space
- Executive office in place and full kitchen
- Air conditioning
- Ideal for legal users
- Student services
- Education related ser

Offices FOR LEASE Contact Agent 94sqm