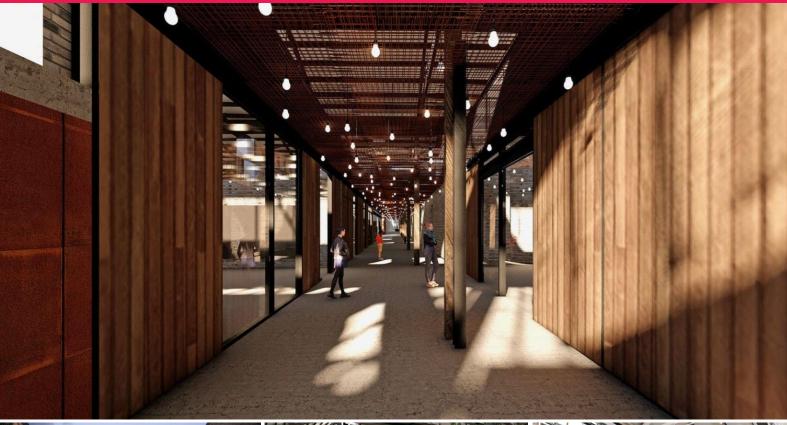

## **Rosebery Engine Yards**

Rosebery Engine Yards marks a rare opportunity for those with big ideas and even bigger ambition. Welcome to an exciting adaptive reuse development that pays homage to the past and looks boldly towards the future.

Features include:

- Contemporary office, showroom, and food and beverage spaces from 400-8,000 sqm
- Reclaimed and repurposed heritage and industrial features
- Flexible breakout spaces
- Beautiful landscaped interior features
- Available November 2023