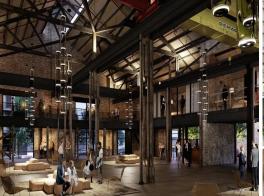

## **Rosebery Engine Yards**

Rosebery Engine Yards marks a rare opportunity for those with big ideas and even bigger ambition. Welcome to an exciting adaptive reuse development that pays homage to the past and looks boldly towards the future.

Features include:

- Contemporary office, showroom, and food and beverage spaces from  $400\text{--}8,\!000\,\text{sqm}$
- Reclaimed and repurposed heritage and industrial features
- Flexible breakout spaces
- Beautiful landscaped interior features
- Available November 2023