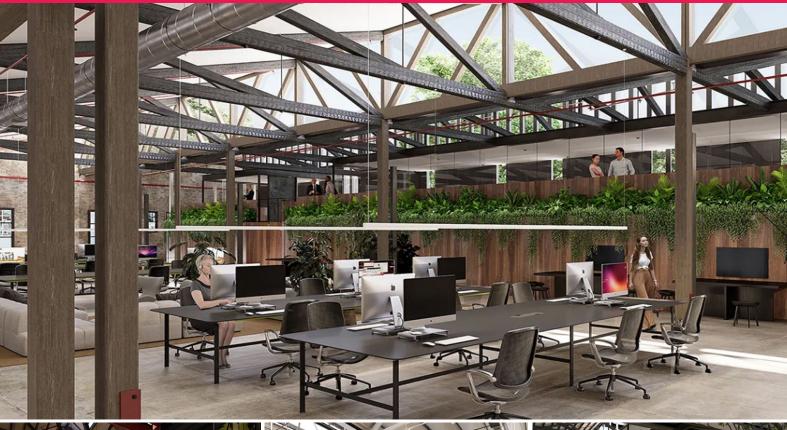

## **Rosebery Engine Yards**

Rosebery Engine Yards marks a rare opportunity for those with big ideas and even bigger ambition. Welcome to an exciting adaptive reuse development that pays homage to the past and looks boldly towards the future.

Features include:

- Contemporary office, showroom, and food and beverage spaces from  $400\text{--}8,\!000\,\text{sqm}$
- Reclaimed and repurposed heritage and industrial features
- Flexible breakout spaces
- Beautiful landscaped interior features
- Available November 2023