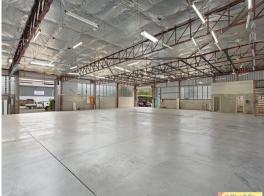

## **Sumner Freestander!**

- Quality 1,218 sqm freestanding office/warehouse
- Incorporates 466 sqm office & 752 sqm warehouse
- Prominent corner location
- \$ 155,000 net p.a plus GST

Centrally located in the heart of Sumner on a prominent corner position is this quality 1,218sqm office/warehouse. The property incorporates 466sqm of well appointed light filled two level office, 752sqm warehouse accessed via two roller doors and comes with 112 exclusive car bays.