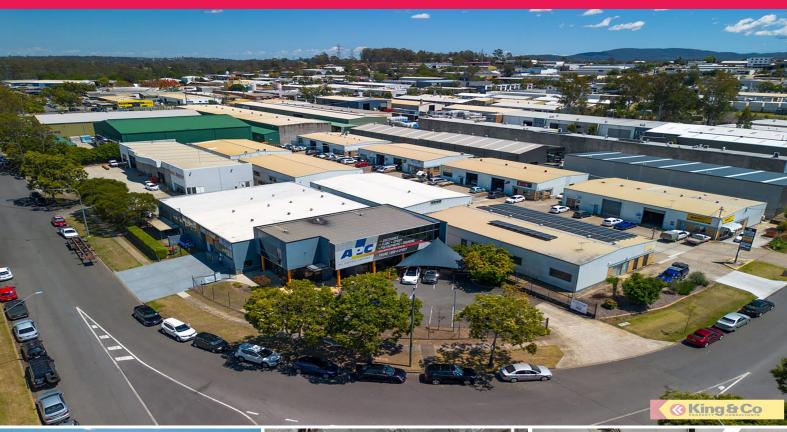

## **Sumner Freestander!**

- Quality 1,218 sqm freestanding office/warehouse
- Incorporates 466 sqm office & 752 sqm warehouse
- Prominent corner location
- \$ 155,000 net p.a plus GST

Centrally located in the heart of Sumner on a prominent corner position is this quality 1,218sqm office/warehouse. The property incorporates 466sqm of well appointed light filled two level office, 752sqm warehouse accessed via two roller doors and comes with 112 exclusive car bays.

Ref: 41284

Industrial FOR LEASE Contact Agent 1218sqm