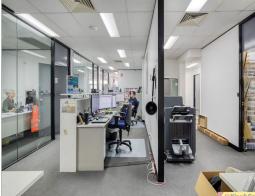

## **Sumner Freestander!**

- Quality 1,218 sqm freestanding office/warehouse
- Incorporates 466 sqm office & 752 sqm warehouse
- Prominent corner location
- \$ 155,000 net p.a plus GST

Centrally located in the heart of Sumner on a prominent corner position is this quality 1,218sqm office/warehouse. The property incorporates 466sqm of well appointed light filled two level office, 752sqm warehouse accessed via two roller doors and comes with 112 exclusive car bays.