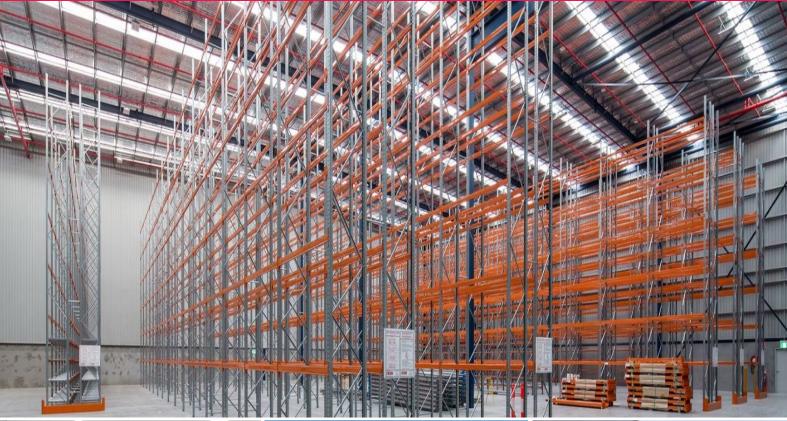

Unit 2 features:

- 2,662 sqm high clearance warehouse (max 12.3m)
- Modern 271 sqm office space
- ESFR sprinklers
- Access via 3 on-grade roller doors and 1 recessed dock
- Awning provides all-weather loading
- General Industrial zo