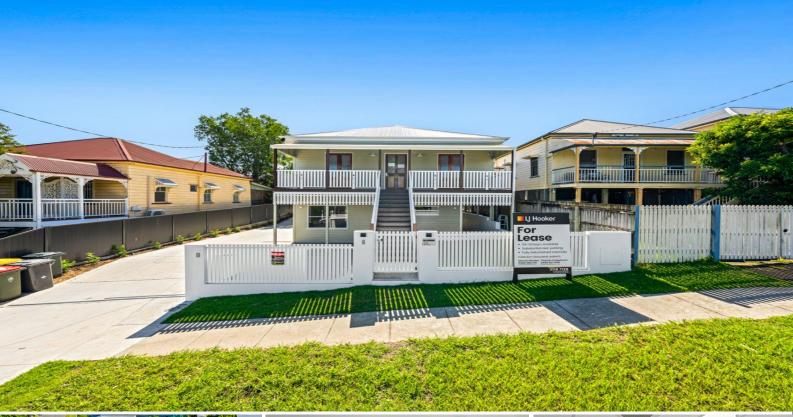

## 15 Didsbury Street, East Brisbane QLD 4169

## Immaculate 114-302sqm Inner City Office/Medical/Other. 5+ Tandem Onsite Car Spac

\* Extremely rare opportunity to secure fully refurbished building in East Brisbane.

\* 301sqm Total Building Area. 114sqm Ground Floor 131 Level 1. Separate access points.

\* 7 Generous offices, large open plan areas on both levels, utility and storage areas.

- \* Expansive fully equipped kitchen, bathrooms on both levels inc showers.
- \* Front and rear deck, ground floor patio.
- \* Suit variety of uses.
- \* Potential to work & I