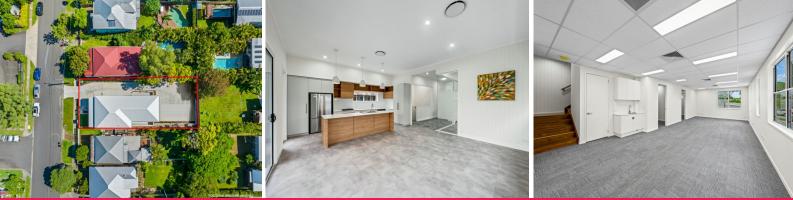

## Immaculate 114-302sqm Inner City Office/Medical/Other. 5+ Tandem Onsite Car Spac

\* Extremely rare opportunity to secure fully refurbished building in East Brisbane.

\* 301sqm Total Building Area. 114sqm Ground Floor 131 Level 1. Separate access points.

\* 7 Generous offices, large open plan areas on both levels, utility and storage areas.

- \* Expansive fully equipped kitchen, bathrooms on both levels inc showers.
- \* Front and rear deck, ground floor patio.
- \* Suit variety of uses.
- \* Potential to work & I