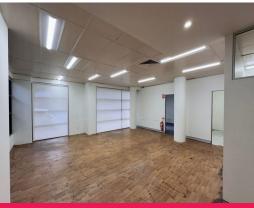

#### Featuring:

- \* 89sqm Open Space With Reception, Open Plan Office and Meeting
- \* Internal Bathroom and Kitchenette
- \* Double Window Street Frontage To Jones Street Ideal For Branding
- \* Ample street parking at the front of the building
- \* Ideal Commercial Space For Medical/Consulting, Office and Showroom
- \* Secure Car Space
- \* Ample Storage Cage (about 30sqm)