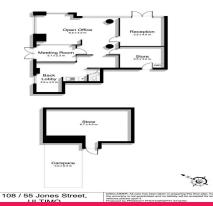

#### Featuring:

- \* 89sqm Open Space With Reception, Open Plan Office and Meeting
- \* Internal Bathroom and Kitchenette
- \* Double Window Street Frontage To Jones Street Ideal For Branding
- \* Ample street parking at the front of the building
- \* Ideal Commercial Space For Medical/Consulting, Office and Showroom
- \* Secure Car Space
- \* Ample Storage Cage (about 30sqm)