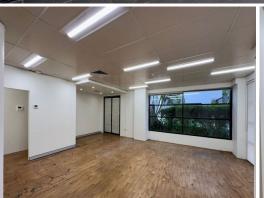

#### Featuring:

- \* 89sqm Open Space With Reception, Open Plan Office and Meeting
- \* Internal Bathroom and Kitchenette
- \* Double Window Street Frontage To Jones Street Ideal For Branding
- \* Ample street parking at the front of the building
- \* Ideal Commercial Space For Medical/Consulting, Office and Showroom
- \* Secure Car Space
- \* Ample Storage Cage (about 30sqm)