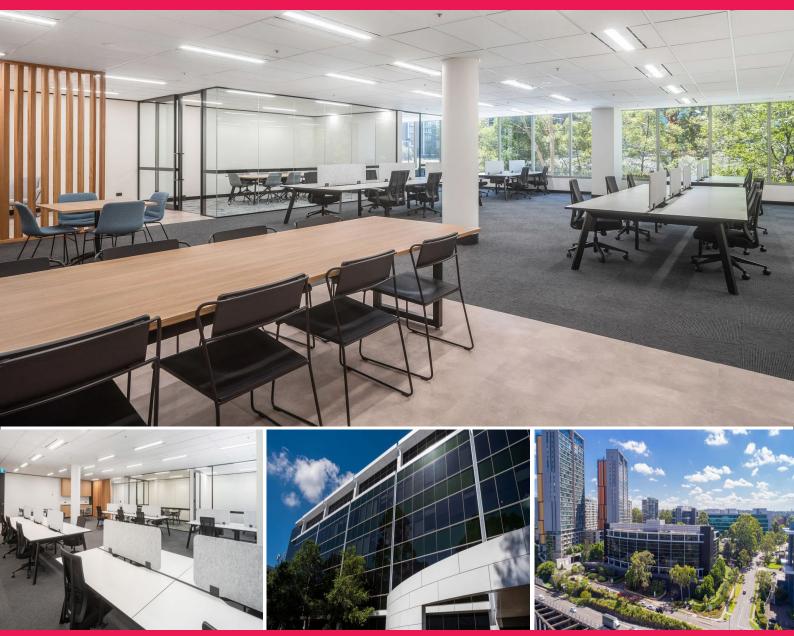

## **Quarter One**

Quarter One offers high quality office spaces with excellent exposure to Epping Road. The estate is ideally located at the gateway to the North Ryde commercial area, providing convenient road access to Sydney CBD via the Lane Cove tunnel and the Hills District via the M2 Motorway.

This landmark building provides high quality, flexible office space and benefits from excellent access to transport and amenities for staff convenience.

Features:

- Modern, light-filled offices from 366-1,638 sqm
- End of trip facilities
- Fitout options availa