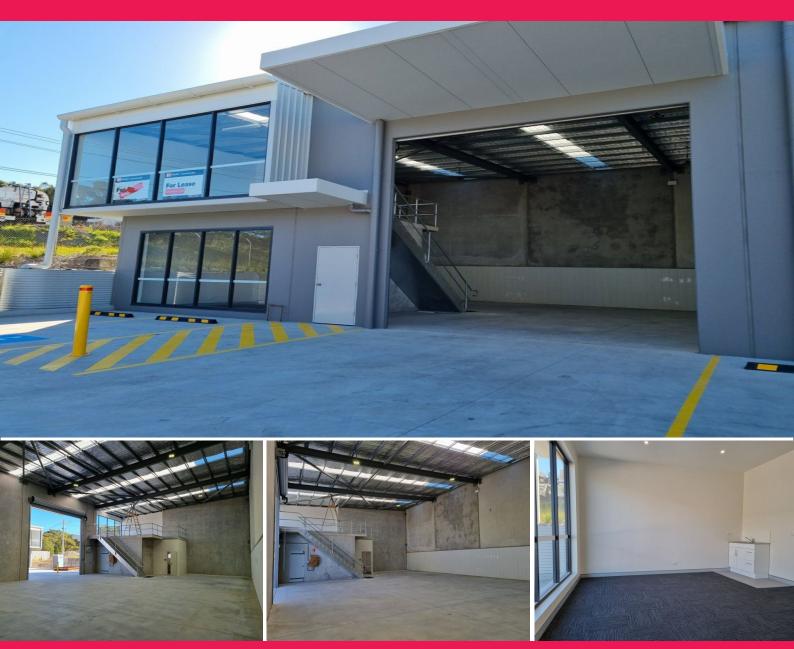

## HIGH CLEARANCE WAREHOUSE

Introducing our near new warehouse and storage facility, featuring a fully constructed concrete panel design. With a generous area of approximately 361m2, this space is designed to accommodate all your manufacturing or storage needs.

One of the standout features of this facility is the impressive ceiling height, reaching up to 7 meters, allowing for efficient vertical storage and easy maneuverability of goods. Additionally, the office space offers a modern touch with a glass frontage that faces the convenient carpark area.

This unit also comes with the added convenience of five car spaces, including a dedicated disabled parking space right at the front door. Inside, you'll find a kitchenette within the office area. The warehouse features a disabled unisex bathroom for added accessibility and a secure complex wi