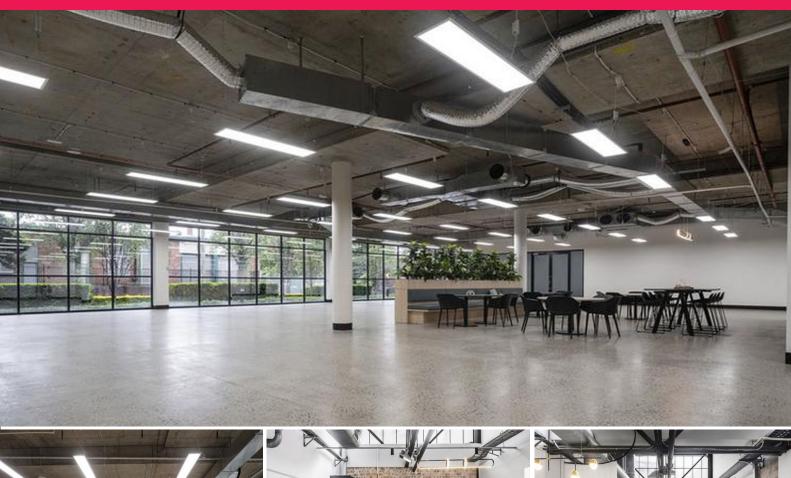

## **Graphix Row**

Sydney Corporate Park is a 14.4 hectare mixed-use estate with over 80 businesses located on-site.

Ideally located on O'Riordan Street in Alexandria, it is one of South Sydney's most diverse estates, encompassing a range of retail, entertainment, o?ce and warehouse businesses.

Now is the time to join Range Rover, Crunch Fitness and The Rocks Brewery in this vibrant estate.

For more information or if you would like to inspect this property, feel free to give Deans Property a call today!