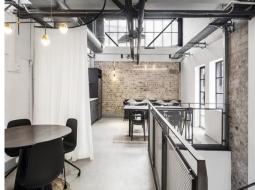

## **Graphix Row**

Sydney Corporate Park is a 14.4 hectare mixed-use estate with over 80 businesses located on-site.

Ideally located on O'Riordan Street in Alexandria, it is one of South Sydney's most diverse estates, encompassing a range of retail, entertainment, o?ce and warehouse businesses.

Now is the time to join Range Rover, Crunch Fitness and The Rocks Brewery in this vibrant estate.

For more information or if you would like to inspect this property, feel free to give Deans Property a call today!