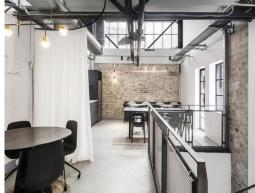

## Unit 8g/160 Bourke Road, Alexandria NSW 2015

## **Graphix Row**

Sydney Corporate Park is a 14.4 hectare mixed-use estate with over 80 businesses located on-site.

Ideally located on O'Riordan Street in Alexandria, it is one of South Sydney's most diverse estates, encompassing a range of retail, entertainment, o?ce and warehouse businesses.

Now is the time to join Range Rover, Crunch Fitness and The Rocks Brewery in this vibrant estate.

For more information or if you would like to inspect this property, feel free to give Deans Property a call today!

For more property match

Offices
FOR LEASE
Contact Agent
78sqm



## Jackson Deans-HarveBoe Saysouthinh

0449 877 100 jackson@deansproperty.com.au

0425 484 222

bsaysouthinh@deansproperty.com.au