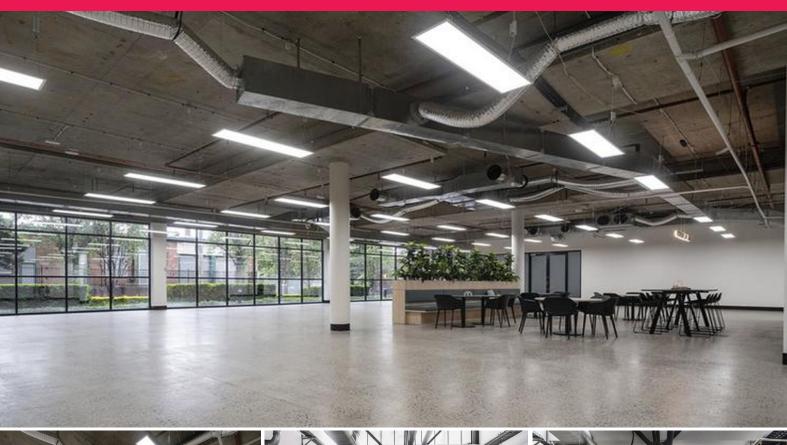

## **Graphix Row**

Sydney Corporate Park is a 14.4 hectare mixed-use estate with over 80 businesses located on-site.

Ideally located on O'Riordan Street in Alexandria, it is one of South Sydney's most diverse estates, encompassing a range of retail, entertainment, o?ce and warehouse businesses.