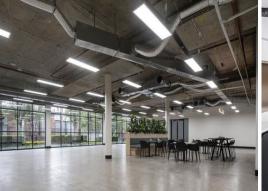

## **Graphix Row**

Sydney Corporate Park is a 14.4 hectare mixed-use estate with over 80 businesses located on-site.

Ideally located on O'Riordan Street in Alexandria, it is one of South Sydney's most diverse estates, encompassing a range of retail, entertainment, o?ce and warehouse businesses.