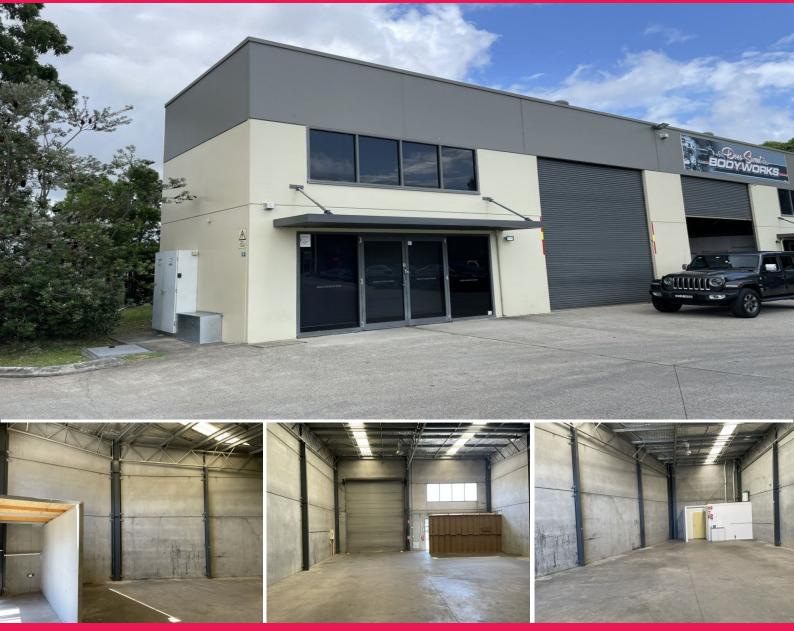

## GOOD SIZED UNIT, GREAT LOCATION, NICELY PRICED & READY FOR IMMEDIATE OCCUPATION

Based in Morisset's thriving commercial and industrial hub, this warehouse is a single owner development ready for immediate occupancy!

Within close proximity to the M1 Sydney to Newcastle Motorway, this provides effortless accessibility for business owners and clients. This space further benefits from high ceilings, roller door with a 5m high clearance and a 4.35m width.