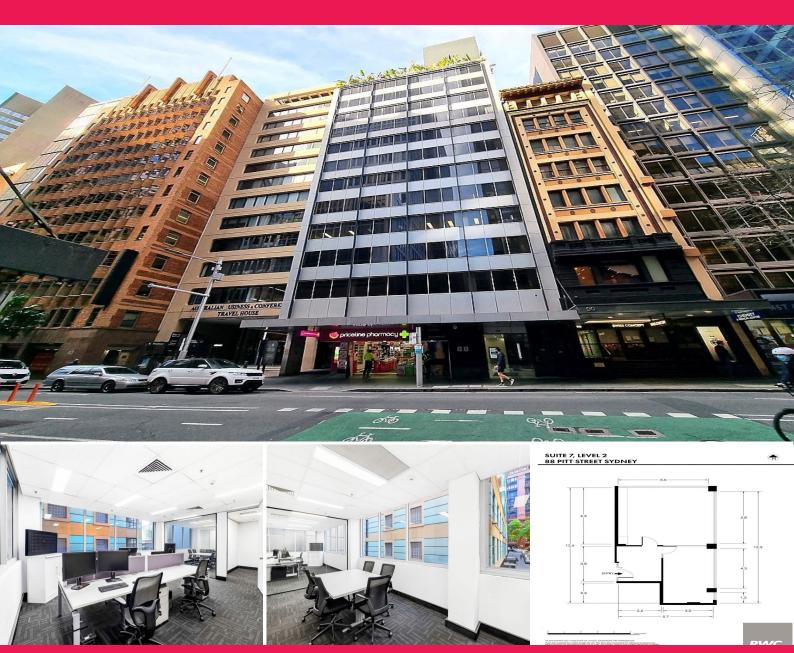

## **Level 2/88 Pitt Street**

88 Pitt Street is a strata-titled office building situated on the Eastern side of Pitt Street in the CBD financial core opposite Angel Place and is convenient to both Martin Place and Wynyard stations. Inspect by prior appointment only.

- ? Highly efficient office suite offered for lease/for sale
- ? Recently fitted & furnished to a high standard
- ? Reception/waiting area, main office/meeting room and flexible open plan area
- ? Large windows maximising natural light on 2 sides
- ? On floor amenities, communal bathroom and kitchen facilities

Offices FOR SALE For Sale - POA 66sqm