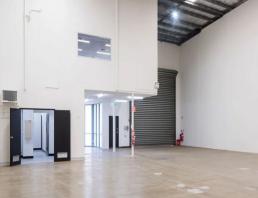

Features include:

- 924 sqm made up of 454 sqm office space + 470 sqm warehouse space
- Access via Harcourt Parade or Dunning Avenue
- Excellent truck access
- Container height roller shutters
- Air-conditioned and c