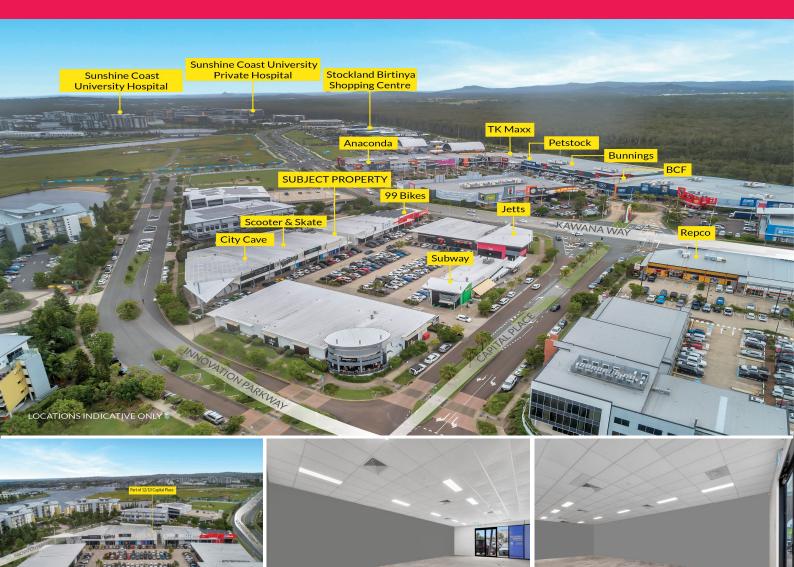

## Rare Boutique-Sized Tenancy. Excellent Car Parking + Exposure!

Tallon Pamenter from RWC Noosa & Sunshine Coast is pleased to present 12/10 Capital Place, Birtinya to the market for lease.

PROPERTY HIGHLIGHTS

- ? Size: 90m?\*
- ? 143 on site car parks plus off-street plus adjacent areas
- ? Approximately 30,000\* cars per day passing by
- ? Open to shorter term lease options

Be amongst well established brands, such as 99 Bikes, Subway, Totally Workwear, Nutrition Warehouse, Zero Latency, as well as national fitness tenants CorePlus, Jetts, City Cave and Infinity Martial Arts