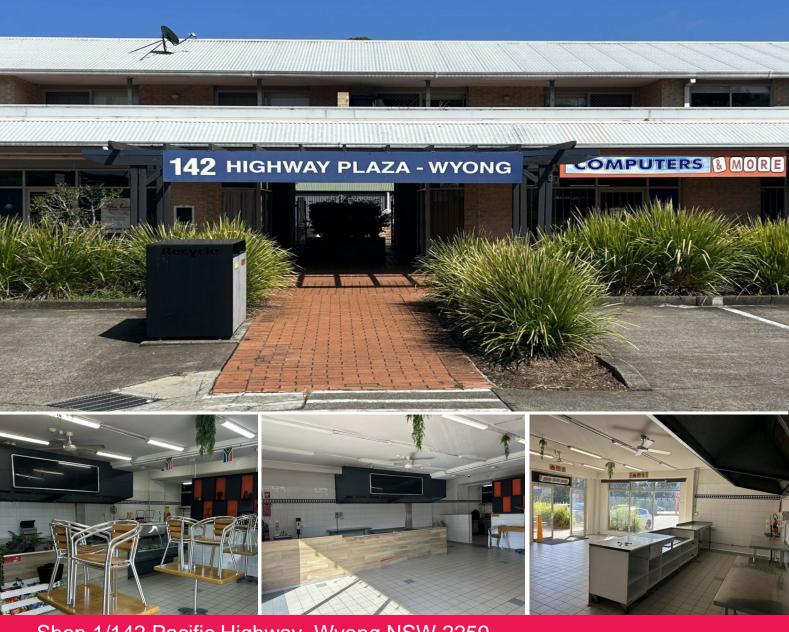

## Shop 1/142 Pacific Highway, Wyong NSW 2259

## The Traffic Stopper!

Here is your opportunity to set up your main road, HIGHEST EXPOSURE LOCATION take away shop with minimal outlay.

The shop comes with stacks of equipment and a cool room ready for trading. Prime location with huge passing traffic – We could call this beauty the Pacific Highway Ranger!

Large outdoor areas and great access and parking are a big bonus. If you want to get your business really pumping there will be no excuses for not killing it here.

Get in quick and inspect this rare opportunity!