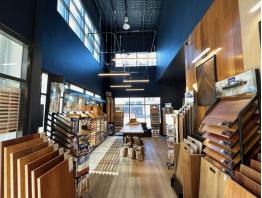

Located within the sought after 'TingalpaCentral' complex along busy Wynnum Road is the 100sqm ground floor retail tenancy. This front tenancy captures excellent exposure and offers great signage potential. The property offers a quality showroom fitout and storage area accessed via a rear roller door.