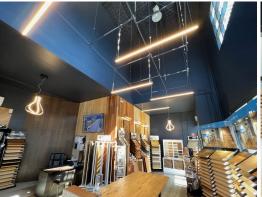

Located within the sought after 'TingalpaCentral' complex along busy Wynnum Road is the 100sqm ground floor retail tenancy. This front tenancy captures excellent exposure and offers great signage potential. The property offers a quality showroom fitout and storage area accessed via a rear roller door.