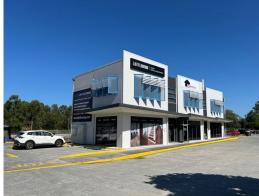

## **Fabulous Retail Opportunity!**

- Modern well appointed 100sqm retail tenancy
- Great exposure to busy Wynnum Road, Tingalpa
- Quality fit-out with 3 exclusive car bays
- Roller door access to storage area

Located within the sought after 'TingalpaCentral' complex along busy Wynnum Road is the 100sqm ground floor retail tenancy. This front tenancy captures excellent exposure and offers great signage potential. The property offers a quality showroom fitout and storage area accessed via a rear roller door.