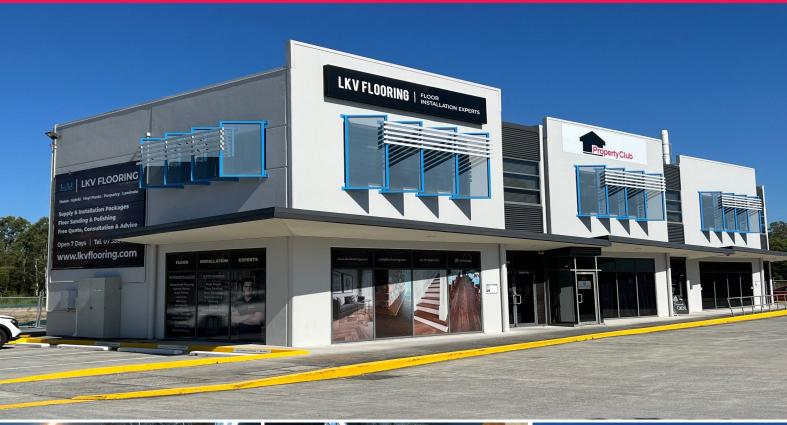

## **Fabulous Retail Opportunity!**

- Modern well appointed 100sqm retail tenancy
- Great exposure to busy Wynnum Road, Tingalpa
- Quality fit-out with 3 exclusive car bays
- Roller door access to storage area

Located within the sought after 'TingalpaCentral' complex along busy Wynnum Road is the 100sqm ground floor retail tenancy. This front tenancy captures excellent exposure and offers great signage potential. The property offers a quality showroom fitout and storage area accessed via a rear roller door.