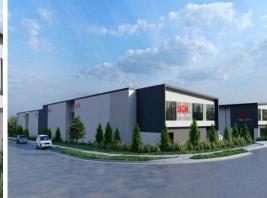

## Modern Industrial Units with Fitted Mezzanine Office Spaces

RWC Bayside is pleased to present the first stage of 74-76/102-104 Jardine Drive, Redland Bay for sale.

The 4 units in the first stage will range in size from 490sqm\*-502sqm\* and will include fully fitted mezzanines with LED lighting, carpet tiles and air-conditioning.

With works well-underway, Stage 1 of this high quality complex is scheduled for completion mid-Q3 2024.

Unit 1: 404sqm\* + 86sqm\* mezzanine - \$1,592,500.00 + GST

Contact agent for more

Industrial

FOR SALE