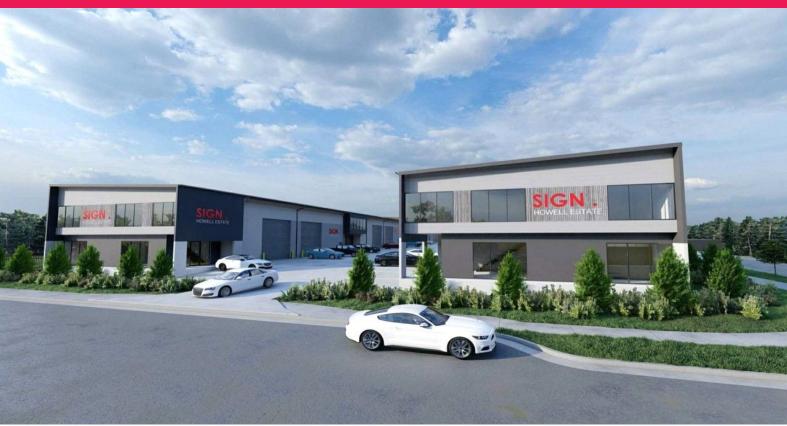

74-76/102-104 Jardine Drive, Redland Bay QLD 4165

## Modern Industrial Units with Fitted Mezzanine Office Spaces

RWC Bayside is pleased to present the first stage of 74-76/102-104 Jardine Drive, Redland Bay for sale.

The 4 units in the first stage will range in size from 490sqm\*-502sqm\* and will include fully fitted mezzanines with LED lighting, carpet tiles and air-conditioning.

With works well-underway, Stage 1 of this high quality complex is scheduled for completion mid-Q3 2024.

Unit 1: 404sqm\* + 86sqm\* mezzanine - \$1,592,500.00 + GST

Contact agent for more

Industrial

FOR SALE