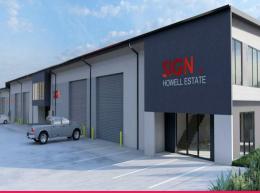

## Modern Industrial Units with Fitted Mezzanine Office Spaces

RWC Bayside is pleased to present the first stage of 74-76/102-104 Jardine Drive, Redland Bay for sale.

The 4 units in the first stage will range in size from 490sqm\*-502sqm\* and will include fully fitted mezzanines with LED lighting, carpet tiles and air-conditioning.

With works well-underway, Stage 1 of this high quality complex is scheduled for completion mid-Q3 2024.

Unit 1: 404sqm\* + 86sqm\* mezzanine - \$1,592,500.00 + GST

Contact agent for more

Industrial

FOR SALE