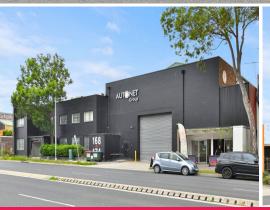

#### Whole/168 - 174 Euston Road, Alexandria

168 - 174 Euston Road is two storey freestanding industrial warehouse situated on the Eastern side of Euston Road between Huntley Street and Campbell Road & opposite Sydney Park. The location is very convenient to main arterial routes including the M8 and Princes Highway.

- Land zoning E4 General Industrial
- Maximum internal clearance circa. 11.8m plus 2 container height roller door entries
- Total area 3,539sqm comprising office 751sqm, warehouse 2,788sqm & rooftop terrace area
- Lease to automotive group
- 950m\* to Princes Highway
- 1.2km\* to St Peters S