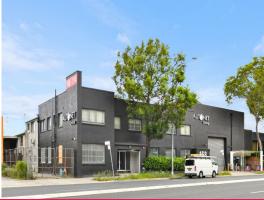

#### Whole/168 - 174 Euston Road, Alexandria

168 - 174 Euston Road is two storey freestanding industrial warehouse situated on the Eastern side of Euston Road between Huntley Street and Campbell Road & opposite Sydney Park. The location is very convenient to main arterial routes including the M8 and Princes Highway.

- Land zoning E4 General Industrial
- Maximum internal clearance circa. 11.8m plus 2 container height roller door entries
- Total area 3,539sqm comprising office 751sqm, warehouse 2,788sqm & rooftop terrace area
- Lease to automotive group
- 950m\* to Princes Highway
- 1.2km\* to St Peters S