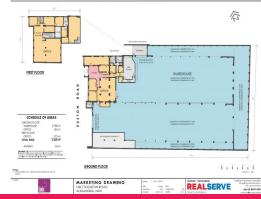

- Land zoning E4 General Industrial
- Maximum internal clearance circa. 11.8m plus 2 container height roller door entries
- Total area 3,539sqm comprising office 751sqm, warehouse 2,788sqm & rooftop terrace area
- Lease to automotive group
- 950m\* to Princes Highway
- 1.2km\* to St Peters S