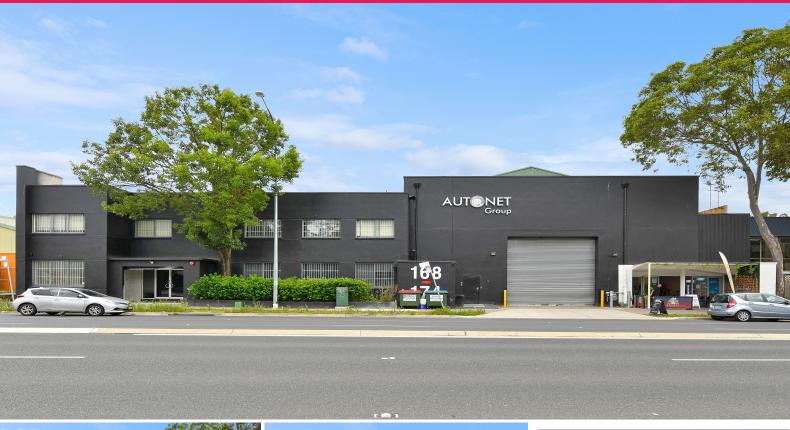

#### Whole/168 - 174 Euston Road, Alexandria

168 - 174 Euston Road is two storey freestanding industrial warehouse situated on the Eastern side of Euston Road between Huntley Street and Campbell Road & opposite Sydney Park. The location is very convenient to main arterial routes including the M8 and Princes Highway.

- Land zoning E4 General Industrial
- Maximum internal clearance circa. 11.8m plus 2 container height roller door entries
- Total area 3,539sqm comprising office 751sqm, warehouse 2,788sqm & rooftop terrace area
- Lease to automotive group
- 950m\* to Princes Highway
- 1.2km\* to St Peters S