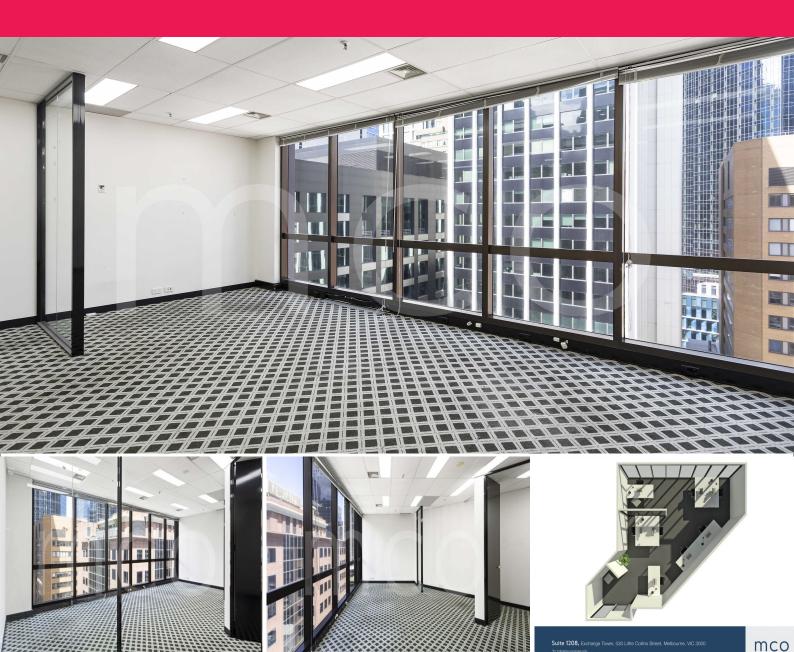

## Sunlit Suite. Envious Views. Professional Office.

Suite 1208 at the iconic Exchange Tower provides abundant natural light with envious views overlooking Little Collins Street. Located in the financial and legal precinct of Melbourne CBD, this open-plan office features:

- Functional open floorplan promoting teamwork
- Dedicated storage area
- Floor-to-ceiling windows spanning one wall
- Ideal for a team of 5-7 people
- Exceptional views of Little Collins St
- Boardrooms and meeting rooms for hire
- Concierge services Mo

Offices

FOR LEASE

Contact agent for an inspection.

56.4sqm

**DEAGUE GROU** 

**Melbourne Commercial** 

Office Sales & Leasing