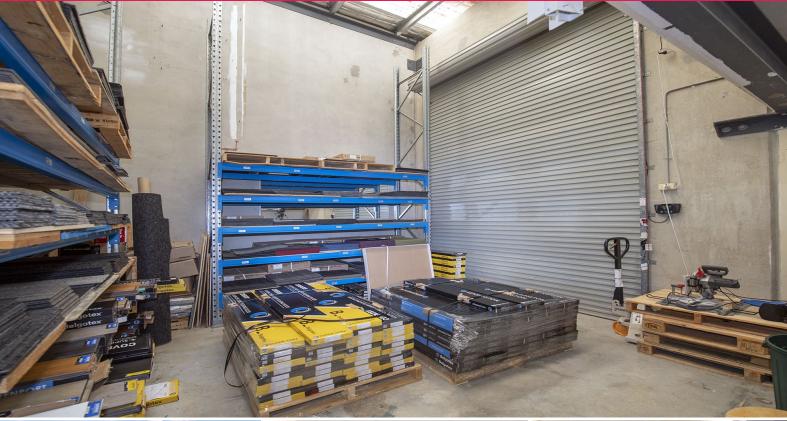

#### PROPERTY FEATURES

- ? 109m?\* plus 107m?\* mezzanine (83m?\* approved)
- ? Main street frontage with reception
- ? Electronic roller door
- ? Two covered car park

Industrial FOR SALE Contact Agent 192sqm