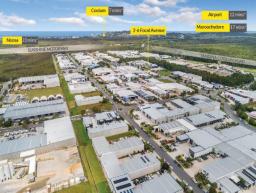

# Ray White.

17/2-6 Focal Avenue, Coolum Beach QLD 4573

### **Warehouse Plus Air-Conditioned Offices**

Tracey Ryan from RWC Noosa & Sunshine Coast is pleased to present 17/2-6 Focal Avenue, Coolum Beach to the market for sale.

Situated in a well established corner development, this well appointed warehouse has air-conditioned offices and a reception area accessed from Junction Drive. All weather car parks and easy access to the warehouse are a plus.